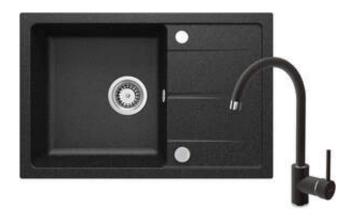

## LEDA Granite sink with tap, 1-bowl with drainer

**Product code:** ZRDA2113 **EAN:** 5908212084687

Color: graphite
Warranty [years]: 18

| Sink                                 | 1.5                  |
|--------------------------------------|----------------------|
| Finish                               | graphite             |
| Surface type                         | matte                |
| Material                             | granite              |
| Installation method                  | inset                |
| Number of bowls                      | 1                    |
| Minimum cabinet width [mm]           | 500                  |
| Width [mm]                           | 440                  |
| Length [mm]                          | 670                  |
| Height [mm]                          | 164                  |
| Bowl depth [mm]                      | 152                  |
| Cut-out length [mm]                  | 650                  |
| Cut-out width [mm]                   | 420                  |
| Reversible                           | Yes                  |
| Equipped with accessories            | Yes                  |
| Number of holes                      | 2                    |
| Number of pre-drilled holes          | 0                    |
| Hydrophobicity                       | Yes                  |
| Sink waste kit                       |                      |
| Finish                               | steel                |
| Plug type                            | manual               |
| Low siphon/ space saver              | Yes                  |
| Possibility to connect a dishwasher/ | 1.00                 |
| washing machine                      | Yes                  |
| Washing Machine                      |                      |
| Mixer                                |                      |
| Finish                               | graphite, chrome     |
| Mixer type                           | mixer, single-handle |
| Installation method                  | standing             |
| Flow class [l/min]                   | Z - 4-9 l/min        |
| Acoustic group [db]                  | I (x ≤ 20)           |
| Mixer cartridge                      |                      |
| Ceramic cartridge size               | 35 mm                |
| Ceramic cardinge size                | 3311111              |
| Spout                                |                      |
| Spout type                           | swivel               |
| Mixer spout range [mm]               | 180                  |
| Aerator                              |                      |
|                                      | honeycomb            |
| Aerator type Aerator size            | M22                  |
| ACIDIUI SIZE                         | I*IZZ                |
| Connecting hose                      |                      |
| Longth [mm]                          | 450                  |
| Length [mm]                          | 430                  |