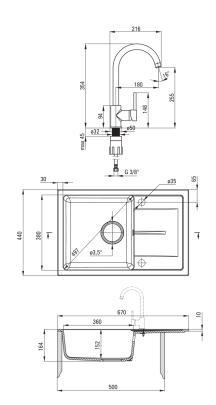

## LEDA Granite sink with tap, 1-bowl with drainer

**Product code:** ZRDA2113 **EAN:** 5908212084687

Color: graphite
Warranty [years]: 18

| Sink                                 | 1.5                  |
|--------------------------------------|----------------------|
| Finish                               | graphite             |
| Surface type                         | matte                |
| Material                             | granite              |
| Installation method                  | inset                |
| Number of bowls                      | 1                    |
| Minimum cabinet width [mm]           | 500                  |
| Width [mm]                           | 440                  |
| Length [mm]                          | 670                  |
| Height [mm]                          | 164                  |
| Bowl depth [mm]                      | 152                  |
| Cut-out length [mm]                  | 650                  |
| Cut-out width [mm]                   | 420                  |
| Reversible                           | Yes                  |
| Equipped with accessories            | Yes                  |
| Number of holes                      | 2                    |
| Number of pre-drilled holes          | 0                    |
| Hydrophobicity                       | Yes                  |
| Sink waste kit                       |                      |
| Finish                               | steel                |
| Plug type                            | manual               |
| Low siphon/ space saver              | Yes                  |
| Possibility to connect a dishwasher/ | 1.00                 |
| washing machine                      | Yes                  |
| Washing Machine                      |                      |
| Mixer                                |                      |
| Finish                               | graphite, chrome     |
| Mixer type                           | mixer, single-handle |
| Installation method                  | standing             |
| Flow class [l/min]                   | Z - 4-9 l/min        |
| Acoustic group [db]                  | I (x ≤ 20)           |
| Mixer cartridge                      |                      |
| Ceramic cartridge size               | 35 mm                |
| Ceramic cardinge size                | 3311111              |
| Spout                                |                      |
| Spout type                           | swivel               |
| Mixer spout range [mm]               | 180                  |
| Aerator                              |                      |
|                                      | honeycomb            |
| Aerator type Aerator size            | M22                  |
| ACIDIUI SIZE                         | I*IZZ                |
| Connecting hose                      |                      |
| Longth [mm]                          | 450                  |
| Length [mm]                          | 430                  |