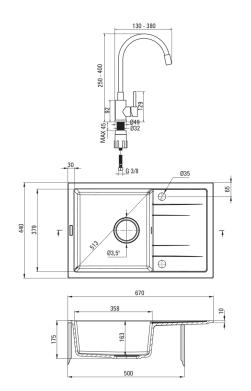

## CORIO Granite sink with tap, 1-bowl with drainer

Product code: ZRCPS113 EAN: 5907650884347 Color: metallic grey

Warranty [years]: 18

| Sink                                 |                      |
|--------------------------------------|----------------------|
| Finish                               | metallic grey        |
| Surface type                         | matte                |
| Material                             | granite              |
| Installation method                  | inset                |
| Number of bowls                      | 1                    |
| Minimum cabinet width [mm]           | 500                  |
| Width [mm]                           | 440                  |
| Length [mm]                          | 670                  |
| Height [mm]                          | 175                  |
| Bowl depth [mm]                      | 163                  |
| Cut-out length [mm]                  | 650                  |
| Cut-out width [mm]                   | 420                  |
| Reversible                           | Yes                  |
| Equipped with accessories            | Yes                  |
| Number of holes                      | 2                    |
| Number of pre-drilled holes          | 0                    |
| Antibacterial                        | Yes                  |
| Hydrophobicity                       | Yes                  |
| Sink waste kit                       |                      |
| Finish                               | steel                |
| Plug type                            | manual               |
| Low siphon/ space saver              | Yes                  |
| Possibility to connect a dishwasher/ | 100                  |
| washing machine                      | Yes                  |
| washing machine                      | 163                  |
| Mixer                                |                      |
| Finish                               | grey, steel          |
| Mixer type                           | single-handle, mixer |
| Installation method                  | standing             |
| Acoustic group [db]                  | I (x ≤ 20)           |
| Mixer cartridge                      |                      |
| Ceramic cartridge size               | 35 mm                |
| Ceramic cardinge size                | 3311111              |
| Spout                                |                      |
| Spout type                           | elastic              |
| Aerator                              |                      |
|                                      | honeycomb            |
| Aerator type Aerator size            | M22                  |
| ACIGOT SIZE                          | 1.157                |
| Connecting hose                      |                      |
| Length [mm]                          | 350                  |
| Installation thread                  | 3/8"                 |
|                                      |                      |