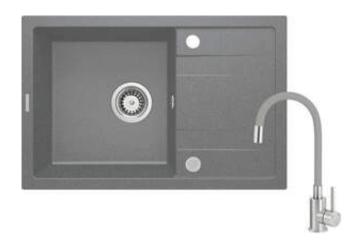

## CORIO Granite sink with tap, 1-bowl with drainer

Product code: ZRCPS113 EAN: 5907650884347 Color: metallic grey

Warranty [years]: 18

| Sink                                 |                      |
|--------------------------------------|----------------------|
| Finish                               | metallic grey        |
| Surface type                         | matte                |
| Material                             | granite              |
| Installation method                  | inset                |
| Number of bowls                      | 1                    |
| Minimum cabinet width [mm]           | 500                  |
| Width [mm]                           | 440                  |
| Length [mm]                          | 670                  |
| Height [mm]                          | 175                  |
| Bowl depth [mm]                      | 163                  |
| Cut-out length [mm]                  | 650                  |
| Cut-out width [mm]                   | 420                  |
| Reversible                           | Yes                  |
| Equipped with accessories            | Yes                  |
| Number of holes                      | 2                    |
| Number of pre-drilled holes          | 0                    |
| Antibacterial                        | Yes                  |
| Hydrophobicity                       | Yes                  |
| Sink waste kit                       |                      |
| Finish                               | steel                |
| Plug type                            | manual               |
| Low siphon/ space saver              | Yes                  |
| Possibility to connect a dishwasher/ | 100                  |
| washing machine                      | Yes                  |
| washing machine                      | 163                  |
| Mixer                                |                      |
| Finish                               | grey, steel          |
| Mixer type                           | single-handle, mixer |
| Installation method                  | standing             |
| Acoustic group [db]                  | I (x ≤ 20)           |
| Mixer cartridge                      |                      |
| Ceramic cartridge size               | 35 mm                |
| Ceramic cardinge size                | 3311111              |
| Spout                                |                      |
| Spout type                           | elastic              |
| Aerator                              |                      |
|                                      | honeycomb            |
| Aerator type Aerator size            | M22                  |
| ACIGOT SIZE                          | 1.157                |
| Connecting hose                      |                      |
| Length [mm]                          | 350                  |
| Installation thread                  | 3/8"                 |
|                                      |                      |