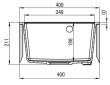

## CORIO Granite sink with tap, 1-bowl

Product code: ZRCPS103 EAN: 5907650886457 Color: metallic grey Warranty [years]: 18

| S | i | ٢ | ו | k |
|---|---|---|---|---|
|   |   |   |   |   |

| Sink                                 |                      |  |  |
|--------------------------------------|----------------------|--|--|
| Finish                               | metallic grey        |  |  |
| Surface type                         | matte                |  |  |
| Material                             | granite              |  |  |
| Installation method                  | inset                |  |  |
| Number of bowls                      | 1                    |  |  |
| Minimum cabinet width [mm]           | 400                  |  |  |
| Width [mm]                           | 500                  |  |  |
| Length [mm]                          | 400                  |  |  |
| Height [mm]                          | 211                  |  |  |
| Bowl depth [mm]                      | 198                  |  |  |
| Cut-out length [mm]                  | 380                  |  |  |
| Cut-out width [mm]                   | 480                  |  |  |
| Equipped with accessories            | Yes                  |  |  |
| Number of holes                      | 1                    |  |  |
| Number of pre-drilled holes          | 2                    |  |  |
| Antibacterial                        | Yes                  |  |  |
| Hydrophobicity                       | Yes                  |  |  |
| Sink waste kit                       |                      |  |  |
| Finish                               | steel                |  |  |
| Plug type                            | manual               |  |  |
| Low siphon/ space saver              | Yes                  |  |  |
| Possibility to connect a dishwasher/ | 100                  |  |  |
| washing machine                      | Yes                  |  |  |
|                                      |                      |  |  |
| Mixer                                |                      |  |  |
| Finish                               | grey, steel          |  |  |
| Mixer type                           | single-handle, mixer |  |  |
| Installation method                  | standing             |  |  |
| Acoustic group [db]                  | l (x ≤ 20)           |  |  |
| Mixer cartridge                      |                      |  |  |
| Ceramic cartridge size               | 35 mm                |  |  |
|                                      |                      |  |  |
| Spout                                |                      |  |  |
| Spout type                           | elastic              |  |  |
| Aerator                              |                      |  |  |
| Aerator type                         | honeycomb            |  |  |
| Aerator size                         | M22                  |  |  |
|                                      |                      |  |  |
| Connecting hose                      |                      |  |  |
| Length [mm]                          | 350                  |  |  |
| Installation thread                  | 3/8"                 |  |  |
| Connection thread                    | M10                  |  |  |