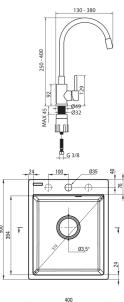

## CORIO Granite sink with tap, 1-bowl

Product code: ZRCPS103 EAN: 5907650886457 Color: metallic grey Warranty [years]: 18

| S | i | ٢ | ו | k |
|---|---|---|---|---|
|   |   |   |   |   |

| Sink                                 |                      |  |  |
|--------------------------------------|----------------------|--|--|
| Finish                               | metallic grey        |  |  |
| Surface type                         | matte                |  |  |
| Material                             | granite              |  |  |
| Installation method                  | inset                |  |  |
| Number of bowls                      | 1                    |  |  |
| Minimum cabinet width [mm]           | 400                  |  |  |
| Width [mm]                           | 500                  |  |  |
| Length [mm]                          | 400                  |  |  |
| Height [mm]                          | 211                  |  |  |
| Bowl depth [mm]                      | 198                  |  |  |
| Cut-out length [mm]                  | 380                  |  |  |
| Cut-out width [mm]                   | 480                  |  |  |
| Equipped with accessories            | Yes                  |  |  |
| Number of holes                      | 1                    |  |  |
| Number of pre-drilled holes          | 2                    |  |  |
| Antibacterial                        | Yes                  |  |  |
| Hydrophobicity                       | Yes                  |  |  |
| Sink waste kit                       |                      |  |  |
| Finish                               | steel                |  |  |
| Plug type                            | manual               |  |  |
| Low siphon/ space saver              | Yes                  |  |  |
| Possibility to connect a dishwasher/ | 100                  |  |  |
| washing machine                      | Yes                  |  |  |
|                                      |                      |  |  |
| Mixer                                |                      |  |  |
| Finish                               | grey, steel          |  |  |
| Mixer type                           | single-handle, mixer |  |  |
| Installation method                  | standing             |  |  |
| Acoustic group [db]                  | l (x ≤ 20)           |  |  |
| Mixer cartridge                      |                      |  |  |
| Ceramic cartridge size               | 35 mm                |  |  |
|                                      |                      |  |  |
| Spout                                |                      |  |  |
| Spout type                           | elastic              |  |  |
| Aerator                              |                      |  |  |
| Aerator type                         | honeycomb            |  |  |
| Aerator size                         | M22                  |  |  |
|                                      |                      |  |  |
| Connecting hose                      |                      |  |  |
| Length [mm]                          | 350                  |  |  |
| Installation thread                  | 3/8"                 |  |  |
| Connection thread                    | M10                  |  |  |