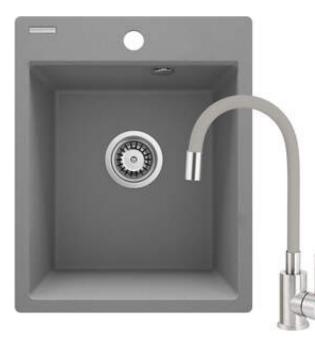

## CORIO Granite sink with tap, 1-bowl

Product code: ZRCPS103 EAN: 5907650886457 Color: metallic grey Warranty [years]: 18

| S | i | ٢ | ו | k |
|---|---|---|---|---|
|   |   |   |   |   |

| Sink                                 |                      |  |  |
|--------------------------------------|----------------------|--|--|
| Finish                               | metallic grey        |  |  |
| Surface type                         | matte                |  |  |
| Material                             | granite              |  |  |
| Installation method                  | inset                |  |  |
| Number of bowls                      | 1                    |  |  |
| Minimum cabinet width [mm]           | 400                  |  |  |
| Width [mm]                           | 500                  |  |  |
| Length [mm]                          | 400                  |  |  |
| Height [mm]                          | 211                  |  |  |
| Bowl depth [mm]                      | 198                  |  |  |
| Cut-out length [mm]                  | 380                  |  |  |
| Cut-out width [mm]                   | 480                  |  |  |
| Equipped with accessories            | Yes                  |  |  |
| Number of holes                      | 1                    |  |  |
| Number of pre-drilled holes          | 2                    |  |  |
| Antibacterial                        | Yes                  |  |  |
| Hydrophobicity                       | Yes                  |  |  |
| Sink waste kit                       |                      |  |  |
| Finish                               | steel                |  |  |
| Plug type                            | manual               |  |  |
| Low siphon/ space saver              | Yes                  |  |  |
| Possibility to connect a dishwasher/ | 100                  |  |  |
| washing machine                      | Yes                  |  |  |
|                                      |                      |  |  |
| Mixer                                |                      |  |  |
| Finish                               | grey, steel          |  |  |
| Mixer type                           | single-handle, mixer |  |  |
| Installation method                  | standing             |  |  |
| Acoustic group [db]                  | l (x ≤ 20)           |  |  |
| Mixer cartridge                      |                      |  |  |
| Ceramic cartridge size               | 35 mm                |  |  |
|                                      |                      |  |  |
| Spout                                |                      |  |  |
| Spout type                           | elastic              |  |  |
| Aerator                              |                      |  |  |
| Aerator type                         | honeycomb            |  |  |
| Aerator size                         | M22                  |  |  |
|                                      |                      |  |  |
| Connecting hose                      |                      |  |  |
| Length [mm]                          | 350                  |  |  |
| Installation thread                  | 3/8"                 |  |  |
| Connection thread                    | M10                  |  |  |