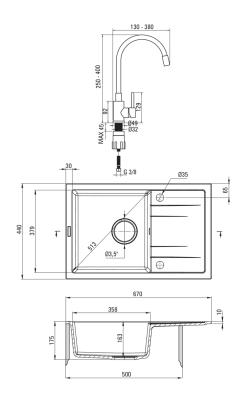

## Granite sink with tap, 1-bowl with drainer

Product code: ZRCPG113 EAN: 5907650884361 Color: metallic graphite Warranty [years]: 18

| Sink                                 |                      |
|--------------------------------------|----------------------|
| Finish                               | metallic graphite    |
| Surface type                         | matte                |
| Material                             | granite              |
| Installation method                  | inset                |
| Number of bowls                      | 1                    |
| Minimum cabinet width [mm]           | 500                  |
| Width [mm]                           | 440                  |
| Length [mm]                          | 670                  |
| Height [mm]                          | 175                  |
| Bowl depth [mm]                      | 163                  |
| Cut-out length [mm]                  | 650                  |
| Cut-out width [mm]                   | 420                  |
| Reversible                           | Yes                  |
| Equipped with accessories            | Yes                  |
| Number of holes                      | 2                    |
| Number of pre-drilled holes          | 0                    |
| Antibacterial                        | Yes                  |
| Hydrophobicity                       | Yes                  |
| Sink waste kit                       |                      |
| Finish                               | nero                 |
| Plug type                            | manual               |
| Low siphon/ space saver              | Yes                  |
| Possibility to connect a dishwasher/ |                      |
| washing machine                      | Yes                  |
| Mixer                                |                      |
| Finish                               | nero                 |
| Mixer type                           | single-handle, mixer |
| Installation method                  | standing             |
| Acoustic group [db]                  | I (x ≤ 20)           |
| Miyos costeido                       |                      |
| Mixer cartridge                      | 7F                   |
| Ceramic cartridge size               | 35 mm                |
| Spout                                |                      |
| Spout type                           | elastic              |
| Mixer spout range [mm]               | 380                  |
|                                      |                      |
| Aerator                              | L                    |
| Aerator type                         | honeycomb            |