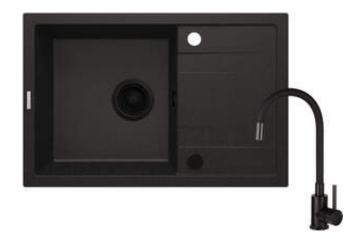

## Granite sink with tap, 1-bowl with drainer

Product code: ZRCPG113 EAN: 5907650884361 Color: metallic graphite Warranty [years]: 18

| Sink                                 |                      |
|--------------------------------------|----------------------|
| Finish                               | metallic graphite    |
| Surface type                         | matte                |
| Material                             | granite              |
| Installation method                  | inset                |
| Number of bowls                      | 1                    |
| Minimum cabinet width [mm]           | 500                  |
| Width [mm]                           | 440                  |
| Length [mm]                          | 670                  |
| Height [mm]                          | 175                  |
| Bowl depth [mm]                      | 163                  |
| Cut-out length [mm]                  | 650                  |
| Cut-out width [mm]                   | 420                  |
| Reversible                           | Yes                  |
| Equipped with accessories            | Yes                  |
| Number of holes                      | 2                    |
| Number of pre-drilled holes          | 0                    |
| Antibacterial                        | Yes                  |
| Hydrophobicity                       | Yes                  |
| Sink waste kit                       |                      |
| Finish                               | nero                 |
| Plug type                            | manual               |
| Low siphon/ space saver              | Yes                  |
| Possibility to connect a dishwasher/ |                      |
| washing machine                      | Yes                  |
| Mixer                                |                      |
| Finish                               | nero                 |
| Mixer type                           | single-handle, mixer |
| Installation method                  | standing             |
| Acoustic group [db]                  | I (x ≤ 20)           |
| Miyos costeido                       |                      |
| Mixer cartridge                      | 7F                   |
| Ceramic cartridge size               | 35 mm                |
| Spout                                |                      |
| Spout type                           | elastic              |
| Mixer spout range [mm]               | 380                  |
|                                      |                      |
| Aerator                              | L                    |
| Aerator type                         | honeycomb            |