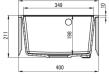

## Sink

| Sink                                 |                      |
|--------------------------------------|----------------------|
| Finish                               | sand                 |
| Surface type                         | matte                |
| Material                             | granite              |
| Installation method                  | inset                |
| Number of bowls                      | 1                    |
| Minimum cabinet width [mm]           | 400                  |
| Width [mm]                           | 500                  |
| Length [mm]                          | 400                  |
| Height [mm]                          | 211                  |
| Bowl depth [mm]                      | 198                  |
| Cut-out length [mm]                  | 380                  |
| Cut-out width [mm]                   | 480                  |
| Equipped with accessories            | Yes                  |
| Number of holes                      | 1                    |
| Number of pre-drilled holes          | 2                    |
| Hydrophobicity                       | Yes                  |
| Sink waste kit                       |                      |
| Finish                               | steel                |
| Plug type                            | manual               |
| Low siphon/ space saver              | Yes                  |
| Possibility to connect a dishwasher/ |                      |
| washing machine                      | Yes                  |
|                                      |                      |
| Mixer                                |                      |
| Finish                               | beige, steel         |
| Mixer type                           | single-handle, mixer |
| Installation method                  | standing             |
| Acoustic group [db]                  | l (x ≤ 20)           |
| Mixer cartridge                      |                      |
| Ceramic cartridge size               | 35 mm                |
|                                      | 551111               |
| Spout                                |                      |
| Spout type                           | elastic              |
| Aerator                              |                      |
| Aerator type                         | honeycomb            |
| Aerator size                         | M22                  |
| ACIDIOI SIZE                         |                      |