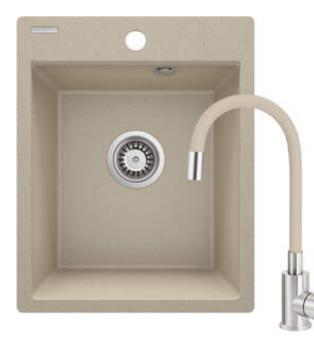

## CORIO Granite sink with tap, 1-bowl

🐝 deante

Product code: ZRCP7103 EAN: 5907650886464 Color: sand Warranty [years]: 18

## Sink

| Sink                                 |                      |
|--------------------------------------|----------------------|
| Finish                               | sand                 |
| Surface type                         | matte                |
| Material                             | granite              |
| Installation method                  | inset                |
| Number of bowls                      | 1                    |
| Minimum cabinet width [mm]           | 400                  |
| Width [mm]                           | 500                  |
| Length [mm]                          | 400                  |
| Height [mm]                          | 211                  |
| Bowl depth [mm]                      | 198                  |
| Cut-out length [mm]                  | 380                  |
| Cut-out width [mm]                   | 480                  |
| Equipped with accessories            | Yes                  |
| Number of holes                      | 1                    |
| Number of pre-drilled holes          | 2                    |
| Hydrophobicity                       | Yes                  |
| Sink waste kit                       |                      |
| Finish                               | steel                |
| Plug type                            | manual               |
| Low siphon/ space saver              | Yes                  |
| Possibility to connect a dishwasher/ |                      |
| washing machine                      | Yes                  |
|                                      |                      |
| Mixer                                |                      |
| Finish                               | beige, steel         |
| Mixer type                           | single-handle, mixer |
| Installation method                  | standing             |
| Acoustic group [db]                  | l (x ≤ 20)           |
| Mixer cartridge                      |                      |
| Ceramic cartridge size               | 35 mm                |
|                                      | 551111               |
| Spout                                |                      |
| Spout type                           | elastic              |
| Aerator                              |                      |
| Aerator type                         | honeycomb            |
| Aerator size                         | M22                  |
| ACIDIOI SIZE                         |                      |