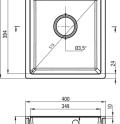

## Sink

| Sink                                 |                      |
|--------------------------------------|----------------------|
| Finish                               | sand                 |
| Surface type                         | matte                |
| Material                             | granite              |
| Installation method                  | inset                |
| Number of bowls                      | 1                    |
| Minimum cabinet width [mm]           | 400                  |
| Width [mm]                           | 500                  |
| Length [mm]                          | 400                  |
| Height [mm]                          | 211                  |
| Bowl depth [mm]                      | 198                  |
| Cut-out length [mm]                  | 380                  |
| Cut-out width [mm]                   | 480                  |
| Equipped with accessories            | Yes                  |
| Number of holes                      | 1                    |
| Number of pre-drilled holes          | 2                    |
| Hydrophobicity                       | Yes                  |
| Sink waste kit                       |                      |
| Finish                               | steel                |
| Plug type                            | manual               |
| Low siphon/ space saver              | Yes                  |
| Possibility to connect a dishwasher/ |                      |
| washing machine                      | Yes                  |
|                                      |                      |
| Mixer                                |                      |
| Finish                               | beige, steel         |
| Mixer type                           | single-handle, mixer |
| Installation method                  | standing             |
| Acoustic group [db]                  | l (x ≤ 20)           |
| Mixer cartridge                      |                      |
| Ceramic cartridge size               | 35 mm                |
|                                      | 551111               |
| Spout                                |                      |
| Spout type                           | elastic              |
| Aerator                              |                      |
| Aerator type                         | honeycomb            |
| Aerator size                         | M22                  |
| ACIDIOI SIZE                         |                      |