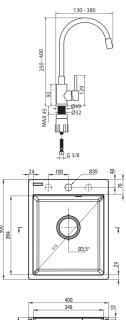

## Sink

| Sink                                 |                      |
|--------------------------------------|----------------------|
| Finish                               | sand                 |
| Surface type                         | matte                |
| Material                             | granite              |
| Installation method                  | inset                |
| Number of bowls                      | 1                    |
| Minimum cabinet width [mm]           | 400                  |
| Width [mm]                           | 500                  |
| Length [mm]                          | 400                  |
| Height [mm]                          | 211                  |
| Bowl depth [mm]                      | 198                  |
| Cut-out length [mm]                  | 380                  |
| Cut-out width [mm]                   | 480                  |
| Equipped with accessories            | Yes                  |
| Number of holes                      | 1                    |
| Number of pre-drilled holes          | 2                    |
| Hydrophobicity                       | Yes                  |
| Sink waste kit                       |                      |
| Finish                               | steel                |
| Plug type                            | manual               |
| Low siphon/ space saver              | Yes                  |
| Possibility to connect a dishwasher/ |                      |
| washing machine                      | Yes                  |
|                                      |                      |
| Mixer                                |                      |
| Finish                               | beige, steel         |
| Mixer type                           | single-handle, mixer |
| Installation method                  | standing             |
| Acoustic group [db]                  | l (x ≤ 20)           |
| Mixer cartridge                      |                      |
| Ceramic cartridge size               | 35 mm                |
|                                      | 551111               |
| Spout                                |                      |
| Spout type                           | elastic              |
| Aerator                              |                      |
| Aerator type                         | honeycomb            |
| Aerator size                         | M22                  |
| ACIDIOI SIZE                         |                      |

## Connecting hose I

| Length [mm]         | 350  |
|---------------------|------|
| Installation thread | 3/8" |
| Connection thread   | M10  |