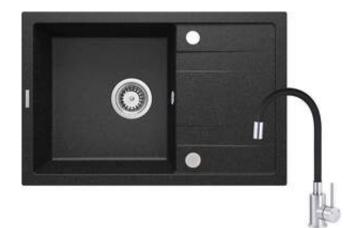

## CORIO

## Granite sink with tap, with elastic spout

Product code: ZRCP2113 EAN: 5907650811824 Color: graphite

Warranty [years]: 18

| Sink                                 |                      |
|--------------------------------------|----------------------|
| Finish                               | graphite             |
| Surface type                         | matte                |
| Material                             | granite              |
| Installation method                  | inset                |
| Number of bowls                      | 1                    |
| Minimum cabinet width [mm]           | 500                  |
| Width [mm]                           | 440                  |
| Length [mm]                          | 670                  |
| Height [mm]                          | 175                  |
| Bowl depth [mm]                      | 163                  |
| Cut-out length [mm]                  | 650                  |
| Cut-out width [mm]                   | 420                  |
| Reversible                           | Yes                  |
| Equipped with accessories            | Yes                  |
| Number of holes                      | 2                    |
| Number of pre-drilled holes          | 0                    |
| Hydrophobicity                       | Yes                  |
| Sink waste kit                       |                      |
| Finish                               | steel                |
| Plug type                            | manual               |
| Low siphon/ space saver              | Yes                  |
| Possibility to connect a dishwasher/ |                      |
| washing machine                      | Yes                  |
| Mixer                                |                      |
| Finish                               | steel, black         |
| Mixer type                           | single-handle, mixer |
| Installation method                  | standing             |
| Acoustic group [db]                  | I (x ≤ 20)           |
| -                                    | -,                   |
| Mixer cartridge                      | 7-                   |
| Ceramic cartridge size               | 35 mm                |
| Spout                                |                      |
| Spout type                           | elastic              |
| Mixer spout range [mm]               | 380                  |
| Aerator                              |                      |
| Aerator type                         | honeycomb            |
| Aerator size                         | M22                  |
|                                      |                      |
| Connecting hose                      | 750                  |
| Length [mm]                          | 350                  |