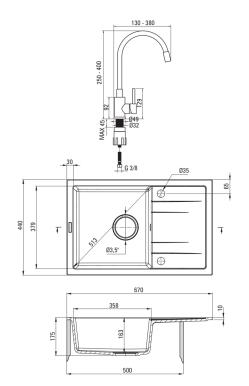

## Granite sink with tap, with elastic spout

Product code: ZRCP2113 EAN: 5907650811824 Color: graphite

Warranty [years]: 18

| Sink                                 |                      |
|--------------------------------------|----------------------|
| Finish                               | graphite             |
| Surface type                         | matte                |
| Material                             | granite              |
| Installation method                  | inset                |
| Number of bowls                      | 1                    |
| Minimum cabinet width [mm]           | 500                  |
| Width [mm]                           | 440                  |
| Length [mm]                          | 670                  |
| Height [mm]                          | 175                  |
| Bowl depth [mm]                      | 163                  |
| Cut-out length [mm]                  | 650                  |
| Cut-out width [mm]                   | 420                  |
| Reversible                           | Yes                  |
| Equipped with accessories            | Yes                  |
| Number of holes                      | 2                    |
| Number of pre-drilled holes          | 0                    |
| Hydrophobicity                       | Yes                  |
| Sink waste kit                       |                      |
| Finish                               | steel                |
| Plug type                            | manual               |
| Low siphon/ space saver              | Yes                  |
| Possibility to connect a dishwasher/ |                      |
| washing machine                      | Yes                  |
| Mixer                                |                      |
| Finish                               | steel, black         |
| Mixer type                           | single-handle, mixer |
| Installation method                  | standing             |
| Acoustic group [db]                  | I (x ≤ 20)           |
| -                                    | -,                   |
| Mixer cartridge                      | 7-                   |
| Ceramic cartridge size               | 35 mm                |
| Spout                                |                      |
| Spout type                           | elastic              |
| Mixer spout range [mm]               | 380                  |
| Aerator                              |                      |
| Aerator type                         | honeycomb            |
| Aerator size                         | M22                  |
|                                      |                      |
| Connecting hose                      | 750                  |
| Length [mm]                          | 350                  |

3/8"

M10

Installation thread Connection thread