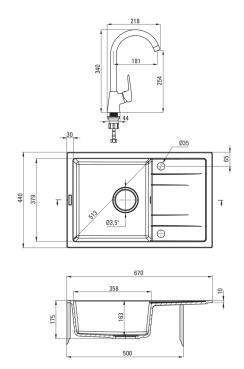

## Granite sink with tap, 1-bowl with drainer

Product code: ZRCB2113 EAN: 5907650812319

| Sink                       |          |
|----------------------------|----------|
| Finish                     | graphite |
| Surface type               | matte    |
| Material                   | granite  |
| Installation method        | inset    |
| Number of bowls            | 1        |
| Minimum cabinet width [mm] | 500      |
| Width [mm]                 | 440      |
| Length [mm]                | 670      |
| Height [mm]                | 175      |
| Bowl depth [mm]            | 163      |
| Cut-out length [mm]        | 650      |
| Cut-out width [mm]         | 420      |
| Reversible                 | Yes      |
| Equipped with accessories  | Yes      |