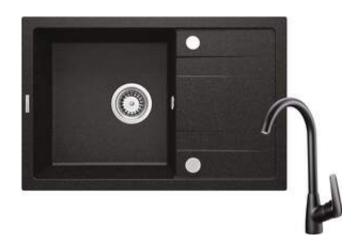

## CORIO

## Granite sink with tap, 1-bowl with drainer

Product code: ZRCB2113 EAN: 5907650812319

| Sink                       |          |
|----------------------------|----------|
| Finish                     | graphite |
| Surface type               | matte    |
| Material                   | granite  |
| Installation method        | inset    |
| Number of bowls            | 1        |
| Minimum cabinet width [mm] | 500      |
| Width [mm]                 | 440      |
| Length [mm]                | 670      |
| Height [mm]                | 175      |
| Bowl depth [mm]            | 163      |
| Cut-out length [mm]        | 650      |
| Cut-out width [mm]         | 420      |
| Reversible                 | Yes      |
| Equipped with accessories  | Yes      |