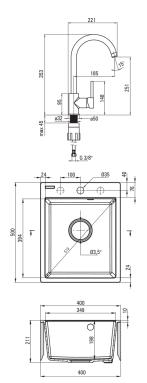

## Granite sink with tap, 1-bowl

**Product code:** ZRCB2103 **EAN:** 5907650868231

Color: graphite
Warranty [years]: 18

| Cial                                       |                      |
|--------------------------------------------|----------------------|
| Sink<br>Finish                             | graphite             |
| Surface type                               | matte                |
| Material                                   | granite              |
| Installation method                        | inset                |
| Number of bowls                            | 1                    |
| Minimum cabinet width [mm]                 | 400                  |
| Width [mm]                                 | 500                  |
| Length [mm]                                | 400                  |
| Height [mm]                                | 211                  |
| -                                          | 198                  |
| Bowl depth [mm]                            | 380                  |
| Cut-out length [mm] Cut-out width [mm]     | 480                  |
|                                            | Yes                  |
| Equipped with accessories  Number of holes | 1                    |
|                                            | •                    |
| Number of pre-drilled holes                | 2                    |
| Hydrophobicity                             | Yes                  |
| Sink waste kit                             |                      |
| Finish                                     | steel                |
| Plug type                                  | manual               |
| Low siphon/ space saver                    | Yes                  |
| Possibility to connect a dishwasher/       |                      |
| washing machine                            | Yes                  |
|                                            |                      |
| Mixer                                      |                      |
| Finish                                     | black                |
| Mixer type                                 | single-handle, mixer |
| Installation method                        | standing             |
| Flow class [l/min]                         | Z - 4-9 l/min        |
| Acoustic group [db]                        | I (x ≤ 20)           |
| Mixer cartridge                            |                      |
| Ceramic cartridge size                     | 35 mm                |
| Cerarric cartriage size                    | 33 11111             |
| Spout                                      |                      |
| Spout type                                 | swivel               |
| Mixer spout range [mm]                     | 185                  |
| Assatas                                    |                      |
| Aerator                                    | honousomh            |
| Aerator type                               | honeycomb            |
| Aerator size                               | M22                  |
| Connecting hose                            |                      |
| Length [mm]                                | 450                  |
| Landa Harifa and harand                    | 7.0"                 |

3/8"

M10

Installation thread Connection thread