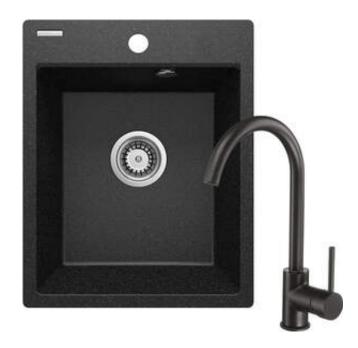

## Granite sink with tap, 1-bowl

**Product code:** ZRCB2103 **EAN:** 5907650868231

Color: graphite
Warranty [years]: 18

| Cial                                       |                      |
|--------------------------------------------|----------------------|
| Sink<br>Finish                             | graphite             |
| Surface type                               | matte                |
| Material                                   | granite              |
| Installation method                        | inset                |
| Number of bowls                            | 1                    |
| Minimum cabinet width [mm]                 | 400                  |
| Width [mm]                                 | 500                  |
| Length [mm]                                | 400                  |
| Height [mm]                                | 211                  |
| -                                          | 198                  |
| Bowl depth [mm]                            | 380                  |
| Cut-out length [mm] Cut-out width [mm]     | 480                  |
|                                            | Yes                  |
| Equipped with accessories  Number of holes | 1                    |
|                                            | •                    |
| Number of pre-drilled holes                | 2                    |
| Hydrophobicity                             | Yes                  |
| Sink waste kit                             |                      |
| Finish                                     | steel                |
| Plug type                                  | manual               |
| Low siphon/ space saver                    | Yes                  |
| Possibility to connect a dishwasher/       |                      |
| washing machine                            | Yes                  |
|                                            |                      |
| Mixer                                      |                      |
| Finish                                     | black                |
| Mixer type                                 | single-handle, mixer |
| Installation method                        | standing             |
| Flow class [l/min]                         | Z - 4-9 l/min        |
| Acoustic group [db]                        | I (x ≤ 20)           |
| Mixer cartridge                            |                      |
| Ceramic cartridge size                     | 35 mm                |
| Cerarric cartriage size                    | 33 11111             |
| Spout                                      |                      |
| Spout type                                 | swivel               |
| Mixer spout range [mm]                     | 185                  |
| Assatas                                    |                      |
| Aerator                                    | honousomh            |
| Aerator type                               | honeycomb            |
| Aerator size                               | M22                  |
| Connecting hose                            |                      |
| Length [mm]                                | 450                  |
| Landa Harifa and harand                    | 7.0"                 |