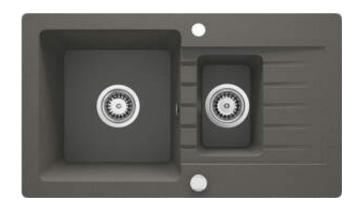

## **ZORBA**

# Granite sink, 1.5-bowl with drainer

Product code: ZQZ\_T513 EAN: 5908212096550 Color: anthracite metallic Warranty [years]: 18

### Sink

| Finish                      | anthracite metallic |
|-----------------------------|---------------------|
| Surface type                | matte               |
| Material                    | granite             |
| Installation method         | inset               |
| Minimum cabinet width [mm]  | 600                 |
| Width [mm]                  | 440                 |
| Length [mm]                 | 760                 |
| Height [mm]                 | 164                 |
| Bowl depth [mm]             | 150                 |
| 2nd bowl depth [mm]         | 124                 |
| Cut-out length [mm]         | 740                 |
| Cut-out width [mm]          | 420                 |
| Reversible                  | Yes                 |
| Equipped with accessories   | Yes                 |
| Number of holes             | 2                   |
| Number of pre-drilled holes | 0                   |