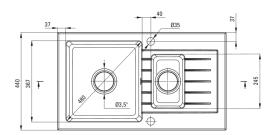

### Sink

| Finish                      | anthracite metallic |
|-----------------------------|---------------------|
| Surface type                | matte               |
| Material                    | granite             |
| Installation method         | inset               |
| Minimum cabinet width [mm]  | 600                 |
| Width [mm]                  | 440                 |
| Length [mm]                 | 760                 |
| Height [mm]                 | 164                 |
| Bowl depth [mm]             | 150                 |
| 2nd bowl depth [mm]         | 124                 |
| Cut-out length [mm]         | 740                 |
| Cut-out width [mm]          | 420                 |
| Reversible                  | Yes                 |
| Equipped with accessories   | Yes                 |
| Number of holes             | 2                   |
| Number of pre-drilled holes | 0                   |