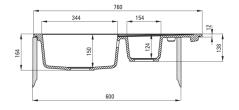

### Sink

| Finish                      | anthracite metallic |
|-----------------------------|---------------------|
| Surface type                | matte               |
| Material                    | granite             |
| Installation method         | inset               |
| Minimum cabinet width [mm]  | 600                 |
| Width [mm]                  | 440                 |
| Length [mm]                 | 760                 |
| Height [mm]                 | 164                 |
| Bowl depth [mm]             | 150                 |
| 2nd bowl depth [mm]         | 124                 |
| Cut-out length [mm]         | 740                 |
| Cut-out width [mm]          | 420                 |
| Reversible                  | Yes                 |
| Equipped with accessories   | Yes                 |
| Number of holes             | 2                   |
| Number of pre-drilled holes | 0                   |