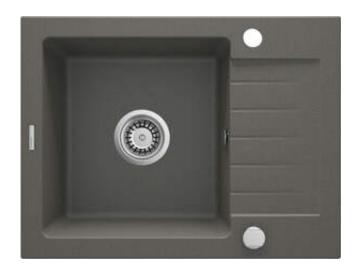

## ZORBA Granite sink, 1-bowl with

## drainer

Product code: ZQZ\_T11A EAN: 5908212096505 Color: anthracite metallic Warranty [years]: 18

| _ | •  |    |  |
|---|----|----|--|
| • | 16 | ٦V |  |
| _ |    | ın |  |

| Finish                      | anthracite metallic |
|-----------------------------|---------------------|
| Surface type                | matte               |
| Material                    | granite             |
| Installation method         | inset               |
| Number of bowls             | 1                   |
| Minimum cabinet width [mm]  | 500                 |
| Width [mm]                  | 440                 |
| Length [mm]                 | 580                 |
| Height [mm]                 | 164                 |
| Bowl depth [mm]             | 150                 |
| Cut-out length [mm]         | 560                 |
| Cut-out width [mm]          | 420                 |
| Reversible                  | Yes                 |
| Equipped with accessories   | Yes                 |
| Number of holes             | 2                   |
| Number of pre-drilled holes | 0                   |

## Features:

- Properties of Deante granite: resistance to impact, high temperature, discoloration, thermal shock
- Longest, 18 years warranty
- The sink is equipped with fittings with a connection to the dishwasher
- \* Accessories with automatic shut-off of the drain
- Hydrophobic properties repel water molecules
- The finish enriched with silver ions adds antiseptic properties
- Reversible sink possibility to install the bowl on the left or the right side
- Dedicated cleaning agent, safe for cleaned surfaces
- Space-saving siphon which facilitates e.g. sorting waste