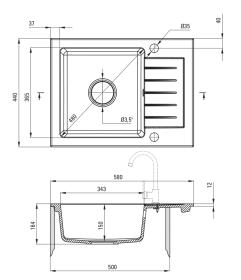

## drainer

Product code: ZQZ\_T11A EAN: 5908212096505 Color: anthracite metallic Warranty [years]: 18

| _ | •  |    |  |
|---|----|----|--|
| • | 16 | ٦V |  |
| _ |    | ın |  |

| Finish                      | anthracite metallic |
|-----------------------------|---------------------|
| Surface type                | matte               |
| Material                    | granite             |
| Installation method         | inset               |
| Number of bowls             | 1                   |
| Minimum cabinet width [mm]  | 500                 |
| Width [mm]                  | 440                 |
| Length [mm]                 | 580                 |
| Height [mm]                 | 164                 |
| Bowl depth [mm]             | 150                 |
| Cut-out length [mm]         | 560                 |
| Cut-out width [mm]          | 420                 |
| Reversible                  | Yes                 |
| Equipped with accessories   | Yes                 |
| Number of holes             | 2                   |
| Number of pre-drilled holes | 0                   |