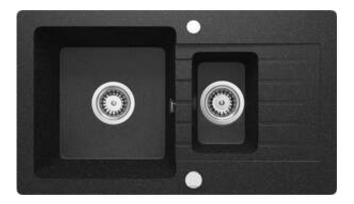

## ZORBA Granite sink, 1.5-bowl with drainer

Product code: ZQZ\_2513 EAN: 5907650851790 Color: graphite Warranty [years]: 18

| S | S | ٢ | ٦ | k | 2 |
|---|---|---|---|---|---|
|   |   |   |   |   |   |

| Finish                      | graphite |
|-----------------------------|----------|
| Surface type                | matte    |
| Material                    | granite  |
| Installation method         | inset    |
| Minimum cabinet width [mm]  | 600      |
| Width [mm]                  | 440      |
| Length [mm]                 | 760      |
| Height [mm]                 | 164      |
| Bowl depth [mm]             | 150      |
| 2nd bowl depth [mm]         | 124      |
| Cut-out length [mm]         | 740      |
| Cut-out width [mm]          | 420      |
| Reversible                  | Yes      |
| Equipped with accessories   | Yes      |
| Number of holes             | 2        |
| Number of pre-drilled holes | 0        |
|                             |          |