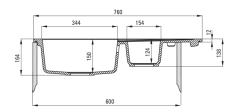

| Finish                      | graphite |
|-----------------------------|----------|
| Surface type                | matte    |
| Material                    | granite  |
| Installation method         | inset    |
| Minimum cabinet width [mm]  | 600      |
| Width [mm]                  | 440      |
| Length [mm]                 | 760      |
| Height [mm]                 | 164      |
| Bowl depth [mm]             | 150      |
| 2nd bowl depth [mm]         | 124      |
| Cut-out length [mm]         | 740      |
| Cut-out width [mm]          | 420      |
| Reversible                  | Yes      |
| Equipped with accessories   | Yes      |
| Number of holes             | 2        |
| Number of pre-drilled holes | 0        |
|                             |          |