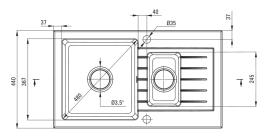

| Finish                      | graphite |
|-----------------------------|----------|
| Surface type                | matte    |
| Material                    | granite  |
| Installation method         | inset    |
| Minimum cabinet width [mm]  | 600      |
| Width [mm]                  | 440      |
| Length [mm]                 | 760      |
| Height [mm]                 | 164      |
| Bowl depth [mm]             | 150      |
| 2nd bowl depth [mm]         | 124      |
| Cut-out length [mm]         | 740      |
| Cut-out width [mm]          | 420      |
| Reversible                  | Yes      |
| Equipped with accessories   | Yes      |
| Number of holes             | 2        |
| Number of pre-drilled holes | 0        |
|                             |          |