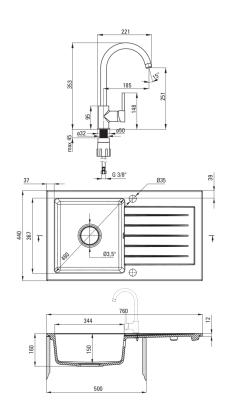

## Granite sink with tap, 1-bowl with drainer

**Product code:** ZQZVN113 **EAN:** 5907650876830

Color: nero

Warranty [years]: 18

| Cial                                   |                           |
|----------------------------------------|---------------------------|
| Sink<br>Finish                         | 0050                      |
|                                        | nero<br>matte             |
| Surface type Material                  | granite                   |
|                                        | inset                     |
| Installation method Number of bowls    | 1                         |
| Minimum cabinet width [mm]             | 500                       |
|                                        | 440                       |
| Width [mm]                             | 760                       |
| Length [mm]                            | 160                       |
| Height [mm]                            | 150                       |
| Bowl depth [mm]                        | 740                       |
| Cut-out length [mm] Cut-out width [mm] | 420                       |
| Reversible                             | Yes                       |
|                                        | Yes                       |
| Equipped with accessories              |                           |
| Number of holes                        | 0                         |
| Number of pre-drilled holes            | Yes                       |
| Hydrophobicity                         | res                       |
| Sink waste kit                         |                           |
| Finish                                 | steel                     |
| Plug type                              | automatic                 |
| Low siphon/ space saver                | Yes                       |
| Possibility to connect a dishwasher/   |                           |
| washing machine                        | Yes                       |
| Mixer                                  |                           |
|                                        | black                     |
| Finish                                 | black                     |
| Mixer type                             | single-handle, mixer      |
| Installation method                    | standing<br>Z - 4-9 V/min |
| Flow class [I/min]                     | 1 (x ≤ 20)                |
| Acoustic group [db]                    | I (X ≤ 2U)                |
| Mixer cartridge                        |                           |
| Ceramic cartridge size                 | 35 mm                     |
|                                        |                           |
| Spout                                  |                           |
| Spout type                             | swivel                    |
| Mixer spout range [mm]                 | 185                       |
| Aerator                                |                           |
| Aerator type                           | honeycomb                 |
| Aerator size                           | M22                       |
|                                        | · ·                       |
| Connecting hose                        |                           |
| Length [mm]                            | 450                       |
| Installation thread                    | 3/8"                      |

M10

Connection thread