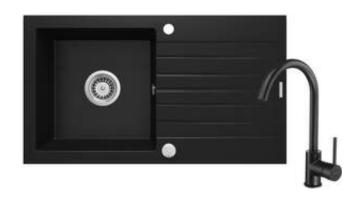

## **ZORBA**

## Granite sink with tap, 1-bowl with drainer

**Product code:** ZQZVN113 **EAN:** 5907650876830

Color: nero

Warranty [years]: 18

| Cial                                   |                           |
|----------------------------------------|---------------------------|
| Sink<br>Finish                         | 0050                      |
|                                        | nero<br>matte             |
| Surface type Material                  | granite                   |
|                                        | inset                     |
| Installation method Number of bowls    | 1                         |
| Minimum cabinet width [mm]             | 500                       |
|                                        | 440                       |
| Width [mm]                             | 760                       |
| Length [mm]                            | 160                       |
| Height [mm]                            | 150                       |
| Bowl depth [mm]                        | 740                       |
| Cut-out length [mm] Cut-out width [mm] | 420                       |
| Reversible                             | Yes                       |
|                                        | Yes                       |
| Equipped with accessories              |                           |
| Number of holes                        | 0                         |
| Number of pre-drilled holes            | Yes                       |
| Hydrophobicity                         | res                       |
| Sink waste kit                         |                           |
| Finish                                 | steel                     |
| Plug type                              | automatic                 |
| Low siphon/ space saver                | Yes                       |
| Possibility to connect a dishwasher/   |                           |
| washing machine                        | Yes                       |
| Mixer                                  |                           |
|                                        | black                     |
| Finish                                 | black                     |
| Mixer type                             | single-handle, mixer      |
| Installation method                    | standing<br>Z - 4-9 V/min |
| Flow class [I/min]                     | 1 (x ≤ 20)                |
| Acoustic group [db]                    | I (X ≤ 2U)                |
| Mixer cartridge                        |                           |
| Ceramic cartridge size                 | 35 mm                     |
|                                        |                           |
| Spout                                  |                           |
| Spout type                             | swivel                    |
| Mixer spout range [mm]                 | 185                       |
| Aerator                                |                           |
| Aerator type                           | honeycomb                 |
| Aerator size                           | M22                       |
|                                        | · ·                       |
| Connecting hose                        |                           |
| Length [mm]                            | 450                       |
| Installation thread                    | 3/8"                      |