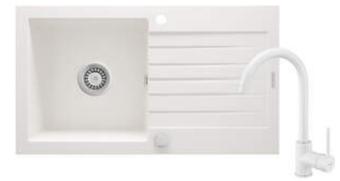

## ZORBA Granite sink with tap, 1-bowl with drainer

🐝 deante

Product code: ZQZVA113 EAN: 5907650876847 Color: alabaster Warranty [years]: 18

| Sink                               |                      |
|------------------------------------|----------------------|
| inish                              | alabaster            |
| urface type                        | matte                |
| aterial                            | granite              |
| stallation method                  | inset                |
| Imber of bowls                     | 1                    |
| inimum cabinet width [mm]          | 500                  |
| idth [mm]                          | 440                  |
| ength [mm]                         | 760                  |
| eight [mm]                         | 160                  |
| owl depth [mm]                     | 150                  |
| it-out length [mm]                 | 740                  |
| it-out width [mm]                  | 420                  |
| versible                           | Yes                  |
| quipped with accessories           | Yes                  |
| Imber of holes                     | 2                    |
| umber of pre-drilled holes         | 0                    |
| drophobicity                       | Yes                  |
| nk waste kit                       |                      |
| nish                               | steel                |
| Jg type                            | automatic            |
| w siphon/ space saver              | Yes                  |
| ssibility to connect a dishwasher/ | 100                  |
| ishing machine                     | Yes                  |
|                                    | 100                  |
| xer                                |                      |
| nish                               | alabaster            |
| xertype                            | single-handle, mixer |
| stallation method                  | standing             |
| ow class [l/min]                   | Z - 4-9 l/min        |
| oustic group [db]                  | l (x ≤ 20)           |
| xer cartridge                      |                      |
| eramic cartridge size              | 35 mm                |
|                                    |                      |
| pout                               |                      |
| oout type                          | swivel               |
| ker spout range [mm]               | 195                  |
| rator                              |                      |
| erator type                        | honeycomb            |
| rator size                         | M22                  |
|                                    |                      |
| onnecting hose                     |                      |
| ngth [mm]                          | 450                  |
| aballation through                 | 7/0"                 |