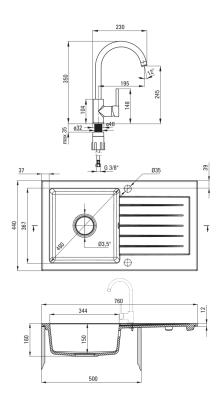

## ZORBA Granite sink with tap, 1-bowl with drainer

🐝 deante

Product code: ZQZVA113 EAN: 5907650876847 Color: alabaster Warranty [years]: 18

| Sink                               |                      |
|------------------------------------|----------------------|
| inish                              | alabaster            |
| urface type                        | matte                |
| aterial                            | granite              |
| stallation method                  | inset                |
| Imber of bowls                     | 1                    |
| inimum cabinet width [mm]          | 500                  |
| idth [mm]                          | 440                  |
| ength [mm]                         | 760                  |
| eight [mm]                         | 160                  |
| owl depth [mm]                     | 150                  |
| it-out length [mm]                 | 740                  |
| it-out width [mm]                  | 420                  |
| versible                           | Yes                  |
| quipped with accessories           | Yes                  |
| Imber of holes                     | 2                    |
| umber of pre-drilled holes         | 0                    |
| drophobicity                       | Yes                  |
| nk waste kit                       |                      |
| nish                               | steel                |
| Jg type                            | automatic            |
| w siphon/ space saver              | Yes                  |
| ssibility to connect a dishwasher/ | 100                  |
| ishing machine                     | Yes                  |
|                                    | 100                  |
| xer                                |                      |
| nish                               | alabaster            |
| xertype                            | single-handle, mixer |
| stallation method                  | standing             |
| ow class [l/min]                   | Z - 4-9 l/min        |
| oustic group [db]                  | l (x ≤ 20)           |
| xer cartridge                      |                      |
| eramic cartridge size              | 35 mm                |
|                                    |                      |
| pout                               |                      |
| oout type                          | swivel               |
| ker spout range [mm]               | 195                  |
| rator                              |                      |
| erator type                        | honeycomb            |
| rator size                         | M22                  |
|                                    |                      |
| onnecting hose                     |                      |
| ngth [mm]                          | 450                  |
| aballation through                 | 7/0"                 |

3/8"

M10

Installation thread

Connection thread