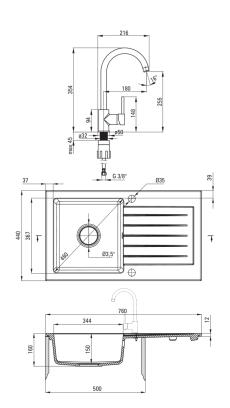

## Granite sink with tap, 1-bowl with drainer

**Product code**: ZQZV7113 **EAN**: 5908212048573

Color: sand

Warranty [years]: 18

| C:                                   |                      |
|--------------------------------------|----------------------|
| Sink                                 | 1                    |
| Finish                               | sand                 |
| Surface type                         | matte                |
| Material                             | granite              |
| Installation method                  | inset                |
| Number of bowls                      | 1                    |
| Minimum cabinet width [mm]           | 500                  |
| Width [mm]                           | 440                  |
| Length [mm]                          | 760                  |
| Height [mm]                          | 160                  |
| Bowl depth [mm]                      | 150                  |
| Cut-out length [mm]                  | 740                  |
| Cut-out width [mm]                   | 420                  |
| Reversible                           | Yes                  |
| Equipped with accessories            | Yes                  |
| Number of holes                      | 2                    |
| Number of pre-drilled holes          | 0                    |
| Hydrophobicity                       | Yes                  |
| Sink waste kit                       |                      |
| Finish                               | steel                |
|                                      | automatic            |
| Plug type                            | Yes                  |
| Low siphon/ space saver              | res                  |
| Possibility to connect a dishwasher/ | V.                   |
| washing machine                      | Yes                  |
| Mixer                                |                      |
| Finish                               | sand                 |
| Mixer type                           | single-handle, mixer |
| Installation method                  | standing             |
| Flow class [l/min]                   | Z - 4-9 l/min        |
| Acoustic group [db]                  | I (x ≤ 20)           |
| -                                    |                      |
| Mixer cartridge                      |                      |
| Ceramic cartridge size               | 35 mm                |
| Spout                                |                      |
| Spout type                           | swivel               |
| Mixer spout range [mm]               | 180                  |
| Mixer spout range [min]              | 100                  |
| Aerator                              |                      |
| Aerator type                         | honeycomb            |
| Aerator size                         | M22                  |
| Connection have                      |                      |
| Connecting hose                      | /E0                  |
| Length [mm]                          | 450                  |
| Installation thread                  | 3/8"                 |