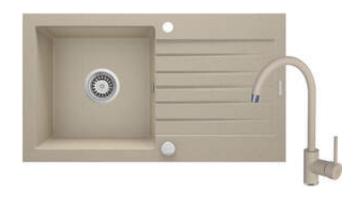

## **ZORBA**

## Granite sink with tap, 1-bowl with drainer

**Product code**: ZQZV7113 **EAN**: 5908212048573

Color: sand

Warranty [years]: 18

| C:                                   |                      |
|--------------------------------------|----------------------|
| Sink                                 | 1                    |
| Finish                               | sand                 |
| Surface type                         | matte                |
| Material                             | granite              |
| Installation method                  | inset                |
| Number of bowls                      | 1                    |
| Minimum cabinet width [mm]           | 500                  |
| Width [mm]                           | 440                  |
| Length [mm]                          | 760                  |
| Height [mm]                          | 160                  |
| Bowl depth [mm]                      | 150                  |
| Cut-out length [mm]                  | 740                  |
| Cut-out width [mm]                   | 420                  |
| Reversible                           | Yes                  |
| Equipped with accessories            | Yes                  |
| Number of holes                      | 2                    |
| Number of pre-drilled holes          | 0                    |
| Hydrophobicity                       | Yes                  |
| Sink waste kit                       |                      |
| Finish                               | steel                |
|                                      | automatic            |
| Plug type                            | Yes                  |
| Low siphon/ space saver              | res                  |
| Possibility to connect a dishwasher/ | V.                   |
| washing machine                      | Yes                  |
| Mixer                                |                      |
| Finish                               | sand                 |
| Mixer type                           | single-handle, mixer |
| Installation method                  | standing             |
| Flow class [l/min]                   | Z - 4-9 l/min        |
| Acoustic group [db]                  | I (x ≤ 20)           |
| -                                    |                      |
| Mixer cartridge                      |                      |
| Ceramic cartridge size               | 35 mm                |
| Spout                                |                      |
| Spout type                           | swivel               |
| Mixer spout range [mm]               | 180                  |
| Mixer spout range [min]              | 100                  |
| Aerator                              |                      |
| Aerator type                         | honeycomb            |
| Aerator size                         | M22                  |
| Connection have                      |                      |
| Connecting hose                      | /E0                  |
| Length [mm]                          | 450                  |
| Installation thread                  | 3/8"                 |