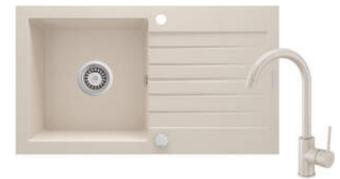

## ZORBA Granite sink with tap, 1-bowl with drainer

🐝 deante

Product code: ZQZV5113 EAN: 5907650875499 Color: beige Warranty [years]: 18

| S | i | ٢ | ۱ | k |
|---|---|---|---|---|
|   |   |   |   |   |

| Sink                                 |                      |  |  |
|--------------------------------------|----------------------|--|--|
| Finish                               | beige                |  |  |
| Surface type                         | matte                |  |  |
| Material                             | granite              |  |  |
| Installation method                  | inset                |  |  |
| Number of bowls                      | 1                    |  |  |
| Minimum cabinet width [mm]           | 500                  |  |  |
| Width [mm]                           | 440                  |  |  |
| Length [mm]                          | 760                  |  |  |
| Height [mm]                          | 160                  |  |  |
| Bowl depth [mm]                      | 150                  |  |  |
| Cut-out length [mm]                  | 740                  |  |  |
| Cut-out width [mm]                   | 420                  |  |  |
| Reversible                           | Yes                  |  |  |
| Equipped with accessories            | Yes                  |  |  |
| Number of holes                      | 2                    |  |  |
| Number of pre-drilled holes          | 0                    |  |  |
| Hydrophobicity                       | Yes                  |  |  |
| Sink waste kit                       |                      |  |  |
| Finish                               | steel                |  |  |
|                                      | automatic            |  |  |
| Plug type<br>Low siphon/ space saver | Yes                  |  |  |
| Possibility to connect a dishwasher/ | 165                  |  |  |
| washing machine                      | Yes                  |  |  |
| washing machine                      | Tes                  |  |  |
| Mixer                                |                      |  |  |
| Finish                               | beige                |  |  |
| Mixer type                           | mixer, single-handle |  |  |
| Installation method                  | standing             |  |  |
| Flow class [l/min]                   | Z - 4-9 l/min        |  |  |
| Acoustic group [db]                  | l (x ≤ 20)           |  |  |
| Mixer cartridge                      |                      |  |  |
| -                                    | 35 mm                |  |  |
| Ceramic cartridge size               | 5511111              |  |  |
| Spout                                |                      |  |  |
| Spout type                           | swivel               |  |  |
| Mixer spout range [mm]               | 195                  |  |  |
|                                      |                      |  |  |
| Aerator                              | hanawanah            |  |  |
| Aerator type                         | honeycomb            |  |  |
| Aerator size                         | M22                  |  |  |
| Connecting hose                      |                      |  |  |
| Length [mm]                          | 450                  |  |  |
| Installation thread                  | 3/8"                 |  |  |
| Connection thread                    | M10                  |  |  |
|                                      |                      |  |  |