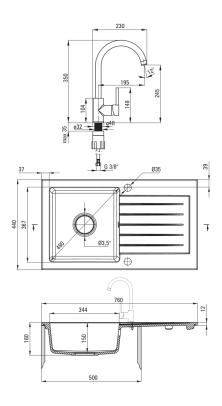

## ZORBA Granite sink with tap, 1-bowl with drainer

🐝 deante

Product code: ZQZV5113 EAN: 5907650875499 Color: beige Warranty [years]: 18

| S | i | ٢ | ۱ | k |
|---|---|---|---|---|
|   |   |   |   |   |

| Sink                                 |                      |  |  |
|--------------------------------------|----------------------|--|--|
| Finish                               | beige                |  |  |
| Surface type                         | matte                |  |  |
| Material                             | granite              |  |  |
| Installation method                  | inset                |  |  |
| Number of bowls                      | 1                    |  |  |
| Minimum cabinet width [mm]           | 500                  |  |  |
| Width [mm]                           | 440                  |  |  |
| Length [mm]                          | 760                  |  |  |
| Height [mm]                          | 160                  |  |  |
| Bowl depth [mm]                      | 150                  |  |  |
| Cut-out length [mm]                  | 740                  |  |  |
| Cut-out width [mm]                   | 420                  |  |  |
| Reversible                           | Yes                  |  |  |
| Equipped with accessories            | Yes                  |  |  |
| Number of holes                      | 2                    |  |  |
| Number of pre-drilled holes          | 0                    |  |  |
| Hydrophobicity                       | Yes                  |  |  |
| Sink waste kit                       |                      |  |  |
| Finish                               | steel                |  |  |
|                                      | automatic            |  |  |
| Plug type<br>Low siphon/ space saver | Yes                  |  |  |
| Possibility to connect a dishwasher/ | 165                  |  |  |
| washing machine                      | Yes                  |  |  |
| washing machine                      | Tes                  |  |  |
| Mixer                                |                      |  |  |
| Finish                               | beige                |  |  |
| Mixer type                           | mixer, single-handle |  |  |
| Installation method                  | standing             |  |  |
| Flow class [l/min]                   | Z - 4-9 l/min        |  |  |
| Acoustic group [db]                  | l (x ≤ 20)           |  |  |
| Mixer cartridge                      |                      |  |  |
| -                                    | 35 mm                |  |  |
| Ceramic cartridge size               | 5511111              |  |  |
| Spout                                |                      |  |  |
| Spout type                           | swivel               |  |  |
| Mixer spout range [mm]               | 195                  |  |  |
|                                      |                      |  |  |
| Aerator                              | hanawanah            |  |  |
| Aerator type                         | honeycomb            |  |  |
| Aerator size                         | M22                  |  |  |
| Connecting hose                      |                      |  |  |
| Length [mm]                          | 450                  |  |  |
| Installation thread                  | 3/8"                 |  |  |
| Connection thread                    | M10                  |  |  |
|                                      |                      |  |  |