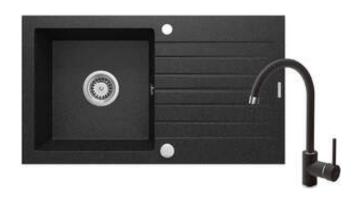

## **ZORBA**

## Granite sink with tap, 1-bowl with drainer

**Product code**: ZQZV2113 **EAN**: 5908212048566

Color: graphite
Warranty [years]: 18

| Sink                                 |                  |
|--------------------------------------|------------------|
| Finish                               | graphite         |
| Surface type                         | matte            |
| Material                             | granite          |
| Installation method                  | inset            |
| Number of bowls                      | 1                |
| Minimum cabinet width [mm]           | 500              |
| Width [mm]                           | 440              |
| Length [mm]                          | 760              |
| Height [mm]                          | 160              |
| Bowl depth [mm]                      | 150              |
| Cut-out length [mm]                  | 740              |
| Cut-out width [mm]                   | 420              |
| Reversible                           | Yes              |
| Equipped with accessories            | Yes              |
| Number of holes                      | 2                |
| Number of pre-drilled holes          | 0                |
| Hydrophobicity                       | Yes              |
| Sink waste kit                       |                  |
| Finish                               | steel            |
| Plug type                            | automatic        |
| Low siphon/ space saver              | Yes              |
| Possibility to connect a dishwasher/ |                  |
| washing machine                      | Yes              |
|                                      |                  |
| Mixer                                | and the shares   |
| Finish                               | graphite, chrome |