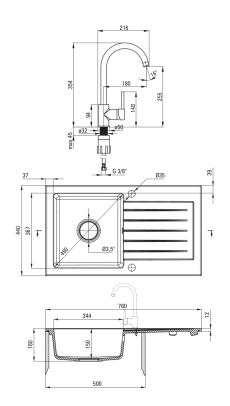

## Granite sink with tap, 1-bowl with drainer

**Product code**: ZQZV2113 **EAN**: 5908212048566

Color: graphite
Warranty [years]: 18

| Sink                                 |                  |
|--------------------------------------|------------------|
| Finish                               | graphite         |
| Surface type                         | matte            |
| Material                             | granite          |
| Installation method                  | inset            |
| Number of bowls                      | 1                |
| Minimum cabinet width [mm]           | 500              |
| Width [mm]                           | 440              |
| Length [mm]                          | 760              |
| Height [mm]                          | 160              |
| Bowl depth [mm]                      | 150              |
| Cut-out length [mm]                  | 740              |
| Cut-out width [mm]                   | 420              |
| Reversible                           | Yes              |
| Equipped with accessories            | Yes              |
| Number of holes                      | 2                |
| Number of pre-drilled holes          | 0                |
| Hydrophobicity                       | Yes              |
| Sink waste kit                       |                  |
| Finish                               | steel            |
| Plug type                            | automatic        |
| Low siphon/ space saver              | Yes              |
| Possibility to connect a dishwasher/ |                  |
| washing machine                      | Yes              |
|                                      |                  |
| Mixer                                | and the shares   |
| Finish                               | graphite, chrome |

| Mixer               |                      |
|---------------------|----------------------|
| Finish              | graphite, chrome     |
| Mixer type          | mixer, single-handle |
| Installation method | standing             |
| Flow class [Vmin]   | Z - 4-9 l/min        |
| Acoustic group [db] | I (x ≤ 20)           |

| <b>Mixer cartridge</b><br>Ceramic cartridge size | 35 mm     |
|--------------------------------------------------|-----------|
| Spout Spout type Mixer spout range [mm]          | swivel    |
| Aerator Aerator type                             | honeycomb |
| Aerator size                                     | M22       |

| Connecting hose     |      |  |
|---------------------|------|--|
| Length [mm]         | 450  |  |
| Installation thread | 3/8" |  |
| Connection thread   | M10  |  |
|                     |      |  |