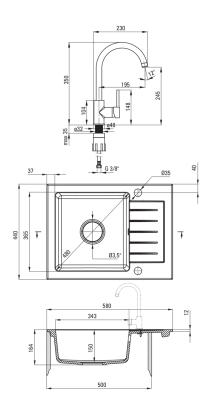

# Granite sink with tap, 1-bowl with drainer

Product code: ZQZAT11A EAN: 5907650876908 Color: anthracite metallic Warranty [years]: 18

| Finish                      | anthracite metallic |
|-----------------------------|---------------------|
| Surface type                | matte               |
| Material                    | granite             |
| Installation method         | inset               |
| Number of bowls             | 1                   |
| Minimum cabinet width [mm]  | 500                 |
| Width [mm]                  | 440                 |
| Length [mm]                 | 580                 |
| Height [mm]                 | 164                 |
| Bowl depth [mm]             | 150                 |
| Cut-out length [mm]         | 560                 |
| Cut-out width [mm]          | 420                 |
| Reversible                  | Yes                 |
| Equipped with accessories   | Yes                 |
| Number of holes             | 2                   |
| Number of pre-drilled holes | 0                   |
| Hydrophobicity              | Yes                 |

#### Mixer

| Finish              | anthracite metallic  |
|---------------------|----------------------|
| Mixer type          | single-handle, mixer |
| Installation method | standing             |
| Flow class [l/min]  | Z - 4-9 l/min        |
| Acoustic group [db] | I (x ≤ 20)           |

# Spout

Spout type swivel Mixer spout range [mm] 195