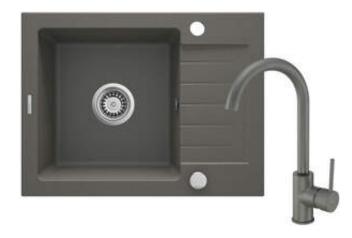

### **ZORBA**

# Granite sink with tap, 1-bowl with drainer

Product code: ZQZAT11A EAN: 5907650876908 Color: anthracite metallic Warranty [years]: 18

| Finish                      | anthracite metallic |
|-----------------------------|---------------------|
| Surface type                | matte               |
| Material                    | granite             |
| Installation method         | inset               |
| Number of bowls             | 1                   |
| Minimum cabinet width [mm]  | 500                 |
| Width [mm]                  | 440                 |
| Length [mm]                 | 580                 |
| Height [mm]                 | 164                 |
| Bowl depth [mm]             | 150                 |
| Cut-out length [mm]         | 560                 |
| Cut-out width [mm]          | 420                 |
| Reversible                  | Yes                 |
| Equipped with accessories   | Yes                 |
| Number of holes             | 2                   |
| Number of pre-drilled holes | 0                   |
| Hydrophobicity              | Yes                 |

#### Mixer

| Finish              | anthracite metallic  |
|---------------------|----------------------|
| Mixer type          | single-handle, mixer |
| Installation method | standing             |
| Flow class [l/min]  | Z - 4-9 l/min        |
| Acoustic group [db] | I (x ≤ 20)           |