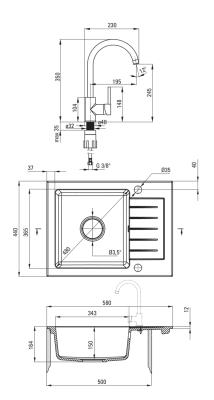

| Sink                                 |                      |
|--------------------------------------|----------------------|
| Finish                               | metallic grey        |
| Surface type                         | matte                |
| Material                             | granite              |
| Installation method                  | inset                |
| Number of bowls                      | 1                    |
| Minimum cabinet width [mm]           | 500                  |
| Width [mm]                           | 440                  |
| Length [mm]                          | 580                  |
| Height [mm]                          | 164                  |
| Bowl depth [mm]                      | 150                  |
| Cut-out length [mm]                  | 560                  |
| Cut-out width [mm]                   | 420                  |
| Reversible                           | Yes                  |
| Equipped with accessories            | Yes                  |
| Number of holes                      | 2                    |
| Number of pre-drilled holes          | 0                    |
| Antibacterial                        | Yes                  |
| Hydrophobicity                       | Yes                  |
| Sink waste kit                       |                      |
| Finish                               | steel                |
| Plug type                            | automatic            |
| Low siphon/ space saver              | Yes                  |
| Possibility to connect a dishwasher/ |                      |
| washing machine                      | Yes                  |
| Mixer                                |                      |
| Finish                               | grey                 |
| Mixer type                           | single-handle, mixer |
| Installation method                  | standing             |
| Flow class [Vmin]                    | Z - 4-9 l/min        |
| Acoustic group [db]                  | I (x ≤ 20)           |
|                                      | 1 (X = 20)           |
| Mixer cartridge                      |                      |
| Ceramic cartridge size               | 35 mm                |
| Spout                                |                      |
| Spout type                           | swivel               |
| Mixer spout range [mm]               | 185                  |
| Aerator                              |                      |

honeycomb

M22

450

3/8" M10