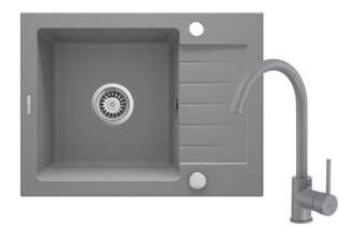

## **ZORBA**

## Granite sink with tap, 1-bowl with drainer

Product code: ZQZAS11A EAN: 5907650876885 Color: metallic grey Warranty [years]: 18

Aerator type

Aerator size

Length [mm]
Installation thread

Connecting hose

Connection thread

| Sink                                 |                      |
|--------------------------------------|----------------------|
| Finish                               | metallic grey        |
| Surface type                         | matte                |
| Material                             | granite              |
| Installation method                  | inset                |
| Number of bowls                      | 1                    |
| Minimum cabinet width [mm]           | 500                  |
| Width [mm]                           | 440                  |
| Length [mm]                          | 580                  |
| Height [mm]                          | 164                  |
| Bowl depth [mm]                      | 150                  |
| Cut-out length [mm]                  | 560                  |
| Cut-out width [mm]                   | 420                  |
| Reversible                           | Yes                  |
| Equipped with accessories            | Yes                  |
| Number of holes                      | 2                    |
| Number of pre-drilled holes          | 0                    |
| Antibacterial                        | Yes                  |
| Hydrophobicity                       | Yes                  |
| Sink waste kit                       |                      |
| Finish                               | steel                |
| Plug type                            | automatic            |
| Low siphon/ space saver              | Yes                  |
| Possibility to connect a dishwasher/ |                      |
| washing machine                      | Yes                  |
| Mixer                                |                      |
| Finish                               | grey                 |
| Mixer type                           | single-handle, mixer |
| Installation method                  | standing             |
| Flow class [Vmin]                    | Z - 4-9 l/min        |
| Acoustic group [db]                  | I (x ≤ 20)           |
|                                      | 1 (X = 20)           |
| Mixer cartridge                      |                      |
| Ceramic cartridge size               | 35 mm                |
| Spout                                |                      |
| Spout type                           | swivel               |
| Mixer spout range [mm]               | 185                  |
| Aerator                              |                      |