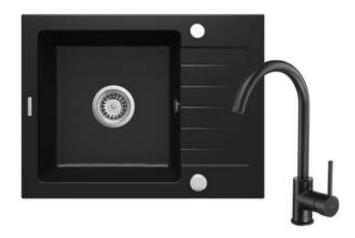

## **ZORBA**

## Granite sink with tap, 1-bowl with drainer

**Product code:** ZQZAN11A **EAN:** 5907650876892

Color: nero

Warranty [years]: 18

| Sink                                 |                      |
|--------------------------------------|----------------------|
| Finish                               | nero                 |
| Surface type                         | matte                |
| Material                             | granite              |
| Installation method                  | inset                |
| Number of bowls                      | 1                    |
| Minimum cabinet width [mm]           | 500                  |
| Width [mm]                           | 440                  |
| Length [mm]                          | 580                  |
| Height [mm]                          | 164                  |
| Bowl depth [mm]                      | 150                  |
| Cut-out length [mm]                  | 560                  |
| Cut-out width [mm]                   | 420                  |
| Reversible                           | Yes                  |
| Equipped with accessories            | Yes                  |
| Number of holes                      | 2                    |
| Number of pre-drilled holes          | 0                    |
| Hydrophobicity                       | Yes                  |
| Sink wasta kit                       |                      |
| Sink waste kit<br>Finish             | steel                |
|                                      | automatic            |
| Plug type                            | Yes                  |
| Low siphon/ space saver              | 162                  |
| Possibility to connect a dishwasher/ | Yes                  |
| washing machine                      | 162                  |
| Mixer                                |                      |
| Finish                               | black                |
| Mixer type                           | single-handle, mixer |
| Installation method                  | standing             |
| Flow class [I/min]                   | Z - 4-9 l/min        |
| Acoustic group [db]                  | I (x ≤ 20)           |
| Mixer cartridge                      |                      |
| Ceramic cartridge size               | 35 mm                |
| Ceraitiic cardiage size              | 33 11111             |
| Spout                                |                      |
| Spout type                           | swivel               |
| Mixer spout range [mm]               | 185                  |
| Aerator                              |                      |
| Aerator type                         | honeycomb            |
| Aerator size                         | M22                  |
|                                      |                      |
| Connecting hose                      |                      |
| Length [mm]                          | 450                  |
| Installation thread                  | 3/8"                 |
| Control of the control               | NA1O                 |