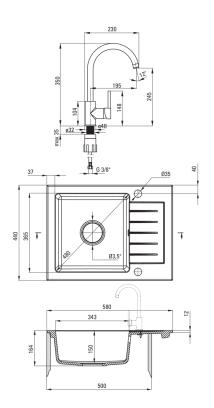

## Granite sink with tap, 1-bowl with drainer

**Product code:** ZQZAN11A **EAN:** 5907650876892

Color: nero

Warranty [years]: 18

| Sink                                 |                      |
|--------------------------------------|----------------------|
| Finish                               | nero                 |
| Surface type                         | matte                |
| Material                             | granite              |
| Installation method                  | inset                |
| Number of bowls                      | 1                    |
| Minimum cabinet width [mm]           | 500                  |
| Width [mm]                           | 440                  |
| Length [mm]                          | 580                  |
| Height [mm]                          | 164                  |
| Bowl depth [mm]                      | 150                  |
| Cut-out length [mm]                  | 560                  |
| Cut-out width [mm]                   | 420                  |
| Reversible                           | Yes                  |
| Equipped with accessories            | Yes                  |
| Number of holes                      | 2                    |
| Number of pre-drilled holes          | 0                    |
| Hydrophobicity                       | Yes                  |
| Sink wasta kit                       |                      |
| Sink waste kit<br>Finish             | steel                |
|                                      | automatic            |
| Plug type                            | Yes                  |
| Low siphon/ space saver              | 162                  |
| Possibility to connect a dishwasher/ | Yes                  |
| washing machine                      | 162                  |
| Mixer                                |                      |
| Finish                               | black                |
| Mixer type                           | single-handle, mixer |
| Installation method                  | standing             |
| Flow class [I/min]                   | Z - 4-9 l/min        |
| Acoustic group [db]                  | I (x ≤ 20)           |
| Mixer cartridge                      |                      |
| Ceramic cartridge size               | 35 mm                |
| Ceraitiic cardiage size              | 33 11111             |
| Spout                                |                      |
| Spout type                           | swivel               |
| Mixer spout range [mm]               | 185                  |
| Aerator                              |                      |
| Aerator type                         | honeycomb            |
| Aerator size                         | M22                  |
|                                      |                      |
| Connecting hose                      |                      |
| Length [mm]                          | 450                  |
| Installation thread                  | 3/8"                 |
| Control of the control               | NA1O                 |

M10

Connection thread