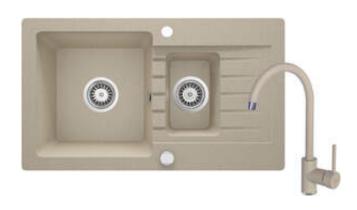

## **ZORBA**

## Granite sink with tap, 1.5-bowl with drainer

**Product code:** ZQZA7513 **EAN:** 5908212058787

Color: sand

Warranty [years]: 18

| Sink                                 |                      |
|--------------------------------------|----------------------|
| Finish                               | sand                 |
| Surface type                         | matte                |
| Material                             | granite              |
| Installation method                  | inset                |
| Minimum cabinet width [mm]           | 600                  |
| Width [mm]                           | 440                  |
| Length [mm]                          | 760                  |
| Height [mm]                          | 164                  |
| Bowl depth [mm]                      | 150                  |
| 2nd bowl depth [mm]                  | 124                  |
| Cut-out length [mm]                  | 740                  |
| Cut-out width [mm]                   | 420                  |
| Reversible                           | Yes                  |
| Equipped with accessories            | Yes                  |
| Number of holes                      | 2                    |
| Number of pre-drilled holes          | 0                    |
| Hydrophobicity                       | Yes                  |
| Sink waste kit                       |                      |
| Finish                               | steel                |
|                                      | automatic            |
| Plug type Low siphon/ space saver    | Yes                  |
| Possibility to connect a dishwasher/ | 163                  |
| washing machine                      | Yes                  |
| wasi iii ig macriii ie               | 163                  |
| Mixer                                |                      |
| Finish                               | sand                 |
| Mixer type                           | single-handle, mixer |
| Installation method                  | standing             |
| Flow class [l/min]                   | Z - 4-9 l/min        |
| Acoustic group [db]                  | I (x ≤ 20)           |
| Mixer cartridge                      |                      |
| Ceramic cartridge size               | 35 mm                |
| -                                    | 55                   |
| Spout                                |                      |
| Spout type                           | swivel               |
| Mixer spout range [mm]               | 180                  |
| Aerator                              |                      |
| Aerator type                         | honeycomb            |
| Aerator size                         | M22                  |
|                                      | <del>-</del>         |