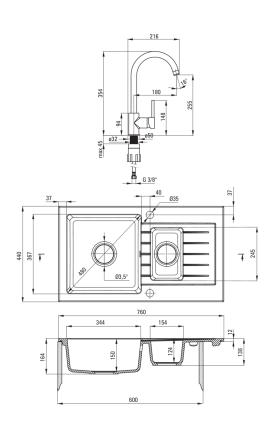

## Granite sink with tap, 1.5-bowl with drainer

**Product code:** ZQZA7513 **EAN:** 5908212058787

Color: sand

Warranty [years]: 18

| Sink                                 |                      |
|--------------------------------------|----------------------|
| Finish                               | sand                 |
| Surface type                         | matte                |
| Material                             | granite              |
| Installation method                  | inset                |
| Minimum cabinet width [mm]           | 600                  |
| Width [mm]                           | 440                  |
| Length [mm]                          | 760                  |
| Height [mm]                          | 164                  |
| Bowl depth [mm]                      | 150                  |
| 2nd bowl depth [mm]                  | 124                  |
| Cut-out length [mm]                  | 740                  |
| Cut-out width [mm]                   | 420                  |
| Reversible                           | Yes                  |
| Equipped with accessories            | Yes                  |
| Number of holes                      | 2                    |
| Number of pre-drilled holes          | 0                    |
| Hydrophobicity                       | Yes                  |
| Sink waste kit                       |                      |
| Finish                               | steel                |
|                                      | automatic            |
| Plug type Low siphon/ space saver    | Yes                  |
| Possibility to connect a dishwasher/ | 163                  |
| washing machine                      | Yes                  |
| wasi iii ig macriii ie               | 163                  |
| Mixer                                |                      |
| Finish                               | sand                 |
| Mixer type                           | single-handle, mixer |
| Installation method                  | standing             |
| Flow class [l/min]                   | Z - 4-9 l/min        |
| Acoustic group [db]                  | I (x ≤ 20)           |
| Mixer cartridge                      |                      |
| Ceramic cartridge size               | 35 mm                |
| -                                    | 55                   |
| Spout                                |                      |
| Spout type                           | swivel               |
| Mixer spout range [mm]               | 180                  |
| Aerator                              |                      |
| Aerator type                         | honeycomb            |
| Aerator size                         | M22                  |
|                                      | <del>-</del>         |

450

3/8"

M10

Connecting hose

Connection thread

Length [mm]
Installation thread