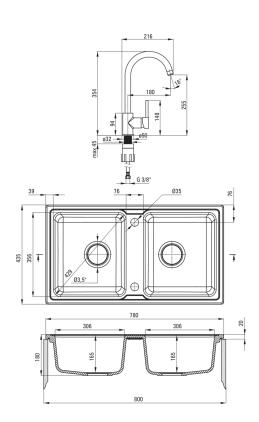

## Granite sink with tap, 2-bowl

**Product code:** ZQZA7203 **EAN:** 5908212058800

Color: sand

Warranty [years]: 18

| Sink<br>Finish              | sand    |  |
|-----------------------------|---------|--|
| Surface type                | matte   |  |
| Material                    | granite |  |
| Installation method         | inset   |  |
| Number of bowls             | 2       |  |
| Minimum cabinet width [mm]  | 800     |  |
| Width [mm]                  | 435     |  |
| Length [mm]                 | 780     |  |
| Height [mm]                 | 180     |  |
| Bowl depth [mm]             | 165     |  |
| 2nd bowl depth [mm]         | 165     |  |
| Cut-out length [mm]         | 760     |  |
| Cut-out width [mm]          | 415     |  |
| Equipped with accessories   | Yes     |  |
| Number of holes             | 2       |  |
| Number of pre-drilled holes | 0       |  |
| Hydrophobicity              | Yes     |  |

| Mixer               |                      |
|---------------------|----------------------|
| Finish              | sand                 |
| Mixer type          | single-handle, mixer |
| Installation method | standing             |
| Flow class [l/min]  | Z - 4-9 l/min        |
| Acoustic group [db] | I (x ≤ 20)           |

| ricodocic group [ab]                             | . (/. – = •/ |
|--------------------------------------------------|--------------|
| <b>Mixer cartridge</b><br>Ceramic cartridge size | 35 mm        |
| Spout Spout type                                 | swivel       |
| Mixer spout range [mm]                           | 180          |
| Aerator                                          |              |
| Aerator type                                     | honeycomb    |
| Aerator size                                     | M22          |
| Connecting hose<br>Length [mm]                   | 450          |

3/8"

M10

Installation thread

Connection thread