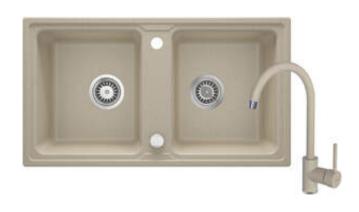

## **ZORBA**

## Granite sink with tap, 2-bowl

**Product code:** ZQZA7203 **EAN:** 5908212058800

Color: sand

Warranty [years]: 18

| Sink<br>Finish              | sand    |  |
|-----------------------------|---------|--|
| Surface type                | matte   |  |
| Material                    | granite |  |
| Installation method         | inset   |  |
| Number of bowls             | 2       |  |
| Minimum cabinet width [mm]  | 800     |  |
| Width [mm]                  | 435     |  |
| Length [mm]                 | 780     |  |
| Height [mm]                 | 180     |  |
| Bowl depth [mm]             | 165     |  |
| 2nd bowl depth [mm]         | 165     |  |
| Cut-out length [mm]         | 760     |  |
| Cut-out width [mm]          | 415     |  |
| Equipped with accessories   | Yes     |  |
| Number of holes             | 2       |  |
| Number of pre-drilled holes | 0       |  |
| Hydrophobicity              | Yes     |  |

| Mixer               |                      |
|---------------------|----------------------|
| Finish              | sand                 |
| Mixer type          | single-handle, mixer |
| Installation method | standing             |
| Flow class [l/min]  | Z - 4-9 l/min        |
| Acoustic group [db] | I (x ≤ 20)           |