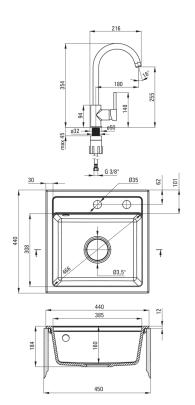

## Granite sink with tap, 1-bowl

**Product code:** ZQZA7103 **EAN:** 5908212058763

Color: sand

Warranty [years]: 18

| Sink                                 |                      |
|--------------------------------------|----------------------|
| Finish                               | sand                 |
| Surface type                         | matte                |
| Material                             | granite              |
| Installation method                  | inset                |
| Number of bowls                      | 1                    |
| Minimum cabinet width [mm]           | 450                  |
| Width [mm]                           | 440                  |
| Length [mm]                          | 440                  |
| Height [mm]                          | 184                  |
| Bowl depth [mm]                      | 170                  |
| Cut-out length [mm]                  | 420                  |
| Cut-out width [mm]                   | 420                  |
| Equipped with accessories            | Yes                  |
| Number of holes                      | 2                    |
| Number of pre-drilled holes          | 0                    |
| Hydrophobicity                       | Yes                  |
| Sink waste kit                       |                      |
| Sink waste kit<br>Finish             | steel                |
| Plug type                            | automatic            |
| Low siphon/ space saver              | Yes                  |
| Possibility to connect a dishwasher/ | 163                  |
| washing machine                      | Yes                  |
| wasi iii ig i i iaci iii ie          | 163                  |
| Mixer                                |                      |
| Finish                               | sand                 |
| Mixer type                           | single-handle, mixer |
| Installation method                  | standing             |
| Flow class [l/min]                   | Z - 4-9 l/min        |
| Acoustic group [db]                  | I (x ≤ 20)           |
| Mixer cartridge                      |                      |
| ~                                    | 35 mm                |
| Ceramic cartridge size               | JJIIIII              |
| Spout                                |                      |
|                                      |                      |
| Spout type                           | swivel               |

| Aerator type<br>Aerator size   | honeycomb<br>M22 |
|--------------------------------|------------------|
| Connecting hose<br>Length [mm] | 450              |
| Installation thread            | 3/8"             |
| Connection thread              | M10              |