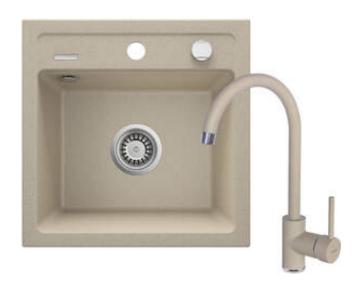

## **ZORBA**

## Granite sink with tap, 1-bowl

**Product code:** ZQZA7103 **EAN:** 5908212058763

Color: sand

Warranty [years]: 18

| Sink                                 |                      |
|--------------------------------------|----------------------|
| Finish                               | sand                 |
| Surface type                         | matte                |
| Material                             | granite              |
| Installation method                  | inset                |
| Number of bowls                      | 1                    |
| Minimum cabinet width [mm]           | 450                  |
| Width [mm]                           | 440                  |
| Length [mm]                          | 440                  |
| Height [mm]                          | 184                  |
| Bowl depth [mm]                      | 170                  |
| Cut-out length [mm]                  | 420                  |
| Cut-out width [mm]                   | 420                  |
| Equipped with accessories            | Yes                  |
| Number of holes                      | 2                    |
| Number of pre-drilled holes          | 0                    |
| Hydrophobicity                       | Yes                  |
| Sink waste kit                       |                      |
| Sink waste kit<br>Finish             | steel                |
| Plug type                            | automatic            |
| Low siphon/ space saver              | Yes                  |
| Possibility to connect a dishwasher/ | 163                  |
| washing machine                      | Yes                  |
| wasi iii ig i i iaci iii ie          | 163                  |
| Mixer                                |                      |
| Finish                               | sand                 |
| Mixer type                           | single-handle, mixer |
| Installation method                  | standing             |
| Flow class [l/min]                   | Z - 4-9 l/min        |
| Acoustic group [db]                  | I (x ≤ 20)           |
| Mixer cartridge                      |                      |
| ~                                    | 35 mm                |
| Ceramic cartridge size               | JJIIIII              |
| Spout                                |                      |
|                                      |                      |
| Spout type                           | swivel               |