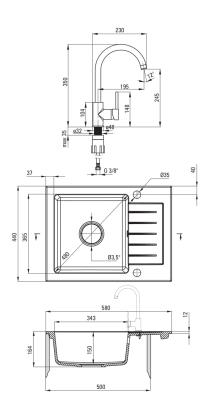

## Granite sink with tap, 1-bowl with drainer

**Product code**: ZQZA511A **EAN**: 5907650875505

Color: beige

Warranty [years]: 18

| Sink                                 |                      |
|--------------------------------------|----------------------|
| Finish                               | beige                |
| Surface type                         | matte                |
| Material                             | granite              |
| Installation method                  | inset                |
| Number of bowls                      | 1                    |
| Minimum cabinet width [mm]           | 500                  |
| Width [mm]                           | 440                  |
| Length [mm]                          | 580                  |
| Height [mm]                          | 164                  |
| Bowl depth [mm]                      | 150                  |
| Cut-out length [mm]                  | 560                  |
| Cut-out width [mm]                   | 420                  |
| Reversible                           | Yes                  |
| Equipped with accessories            | Yes                  |
| Number of holes                      | 2                    |
| Number of pre-drilled holes          | 0                    |
| Hydrophobicity                       | Yes                  |
| Cialarka kik                         |                      |
| Sink waste kit                       |                      |
| Finish                               | steel                |
| Plug type                            | automatic            |
| Low siphon/ space saver              | Yes                  |
| Possibility to connect a dishwasher/ | V                    |
| washing machine                      | Yes                  |
| Mixer                                |                      |
| Finish                               | beige                |
| Mixer type                           | mixer, single-handle |
| Installation method                  | standing             |
| Flow class [l/min]                   | Z - 4-9 l/min        |
| Acoustic group [db]                  | I (x ≤ 20)           |
| Mixer cartridge                      |                      |
| _                                    | 35 mm                |
| Ceramic cartridge size               | 3311111              |
| Spout                                |                      |
| Spout type                           | swivel               |
| Mixer spout range [mm]               | 195                  |
| Agrator                              |                      |
| Aerator                              | honoucomb            |
| Aerator type                         | honeycomb            |
| Aerator size                         | M22                  |
| Connecting hose                      |                      |
| Length [mm]                          | 450                  |
| Installation thread                  | 3/8"                 |