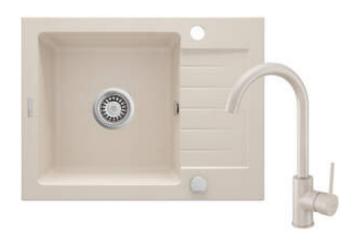

## Granite sink with tap, 1-bowl with drainer

**Product code**: ZQZA511A **EAN**: 5907650875505

Color: beige

Warranty [years]: 18

| Sink                                 |                      |
|--------------------------------------|----------------------|
| Finish                               | beige                |
| Surface type                         | matte                |
| Material                             | granite              |
| Installation method                  | inset                |
| Number of bowls                      | 1                    |
| Minimum cabinet width [mm]           | 500                  |
| Width [mm]                           | 440                  |
| Length [mm]                          | 580                  |
| Height [mm]                          | 164                  |
| Bowl depth [mm]                      | 150                  |
| Cut-out length [mm]                  | 560                  |
| Cut-out width [mm]                   | 420                  |
| Reversible                           | Yes                  |
| Equipped with accessories            | Yes                  |
| Number of holes                      | 2                    |
| Number of pre-drilled holes          | 0                    |
| Hydrophobicity                       | Yes                  |
| Cialarka kik                         |                      |
| Sink waste kit                       |                      |
| Finish                               | steel                |
| Plug type                            | automatic            |
| Low siphon/ space saver              | Yes                  |
| Possibility to connect a dishwasher/ | V                    |
| washing machine                      | Yes                  |
| Mixer                                |                      |
| Finish                               | beige                |
| Mixer type                           | mixer, single-handle |
| Installation method                  | standing             |
| Flow class [l/min]                   | Z - 4-9 l/min        |
| Acoustic group [db]                  | I (x ≤ 20)           |
| Mixer cartridge                      |                      |
| _                                    | 35 mm                |
| Ceramic cartridge size               | 3311111              |
| Spout                                |                      |
| Spout type                           | swivel               |
| Mixer spout range [mm]               | 195                  |
| Agrator                              |                      |
| Aerator                              | honoucomb            |
| Aerator type                         | honeycomb            |
| Aerator size                         | M22                  |
| Connecting hose                      |                      |
| Length [mm]                          | 450                  |
| Installation thread                  | 3/8"                 |