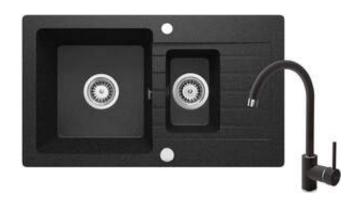

## **ZORBA**

# Granite sink with tap, 1.5-bowl with drainer

**Product code:** ZQZA2513 **EAN:** 5908212058770

Color: graphite
Warranty [years]: 18

| C:- | ı . |
|-----|-----|
| >ın | ĸ   |
|     | n   |
|     |     |

| Finish                      | graphite |
|-----------------------------|----------|
| Surface type                | matte    |
| Material                    | granite  |
| Installation method         | inset    |
| Minimum cabinet width [mm]  | 600      |
| Width [mm]                  | 440      |
| Length [mm]                 | 760      |
| Height [mm]                 | 164      |
| Bowl depth [mm]             | 150      |
| 2nd bowl depth [mm]         | 124      |
| Cut-out length [mm]         | 740      |
| Cut-out width [mm]          | 420      |
| Reversible                  | Yes      |
| Equipped with accessories   | Yes      |
| Number of holes             | 2        |
| Number of pre-drilled holes | 0        |
| Hydrophobicity              | Yes      |

#### Mixer

| Finish              | graphite, chrome     |
|---------------------|----------------------|
| Mixer type          | mixer, single-handle |
| Installation method | standing             |
| Flow class [l/min]  | Z - 4-9 l/min        |
| Acoustic group [db] | I (x ≤ 20)           |