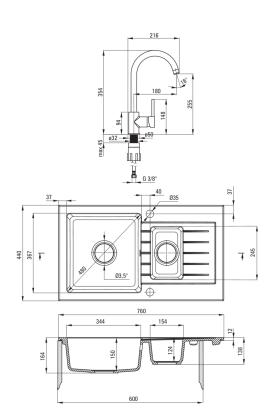

| Finish                      | graphite |
|-----------------------------|----------|
| Surface type                | matte    |
| Material                    | granite  |
| Installation method         | inset    |
| Minimum cabinet width [mm]  | 600      |
| Width [mm]                  | 440      |
| Length [mm]                 | 760      |
| Height [mm]                 | 164      |
| Bowl depth [mm]             | 150      |
| 2nd bowl depth [mm]         | 124      |
| Cut-out length [mm]         | 740      |
| Cut-out width [mm]          | 420      |
| Reversible                  | Yes      |
| Equipped with accessories   | Yes      |
| Number of holes             | 2        |
| Number of pre-drilled holes | 0        |
| Hydrophobicity              | Yes      |

#### Mixer

| Finish              | graphite, chrome     |
|---------------------|----------------------|
| Mixer type          | mixer, single-handle |
| Installation method | standing             |
| Flow class [l/min]  | Z - 4-9 l/min        |
| Acoustic group [db] | I (x ≤ 20)           |

# Spout

Spout type swivel
Mixer spout range [mm] 180