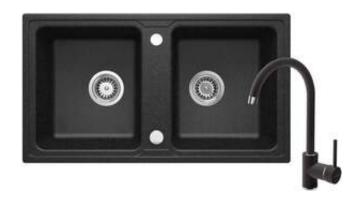

## **ZORBA**

## Granite sink with tap, 2-bowl

**Product code:** ZQZA2203 **EAN:** 5908212058794

Color: graphite
Warranty [years]: 18

| Sink                        |          |
|-----------------------------|----------|
| Finish                      | graphite |
| Surface type                | matte    |
| Material                    | granite  |
| Installation method         | inset    |
| Number of bowls             | 2        |
| Minimum cabinet width [mm]  | 800      |
| Width [mm]                  | 435      |
| Length [mm]                 | 780      |
| Height [mm]                 | 180      |
| Bowl depth [mm]             | 165      |
| 2nd bowl depth [mm]         | 165      |
| Cut-out length [mm]         | 760      |
| Cut-out width [mm]          | 415      |
| Equipped with accessories   | Yes      |
| Number of holes             | 2        |
| Number of pre-drilled holes | 0        |
| Hydrophobicity              | Yes      |
| Sink waste kit              |          |
|                             | ataal    |
| Finish                      | steel    |