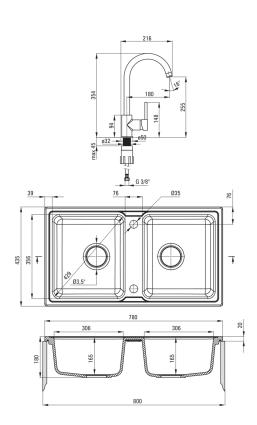

## Granite sink with tap, 2-bowl

**Product code:** ZQZA2203 **EAN:** 5908212058794

Color: graphite
Warranty [years]: 18

| Sink                        |          |
|-----------------------------|----------|
| Finish                      | graphite |
| Surface type                | matte    |
| Material                    | granite  |
| Installation method         | inset    |
| Number of bowls             | 2        |
| Minimum cabinet width [mm]  | 800      |
| Width [mm]                  | 435      |
| Length [mm]                 | 780      |
| Height [mm]                 | 180      |
| Bowl depth [mm]             | 165      |
| 2nd bowl depth [mm]         | 165      |
| Cut-out length [mm]         | 760      |
| Cut-out width [mm]          | 415      |
| Equipped with accessories   | Yes      |
| Number of holes             | 2        |
| Number of pre-drilled holes | 0        |
| Hydrophobicity              | Yes      |
| Sink waste kit              |          |
|                             | ataal    |
| Finish                      | steel    |

| Mixer               |                      |
|---------------------|----------------------|
| Finish              | graphite, chrome     |
| Mixer type          | mixer, single-handle |
| Installation method | standing             |
| Flow class [l/min]  | Z - 4-9 l/min        |
| Acoustic group [db] | I (x ≤ 20)           |

| Mixer cartridge        |           |
|------------------------|-----------|
| Ceramic cartridge size | 35 mm     |
| Spout                  |           |
|                        |           |
| Spout type             | swivel    |
| Mixer spout range [mm] | 180       |
| Accelor                |           |
| Aerator                |           |
| Aerator type           | honeycomb |
| Aerator size           | M22       |
|                        |           |
| Connecting hose        |           |