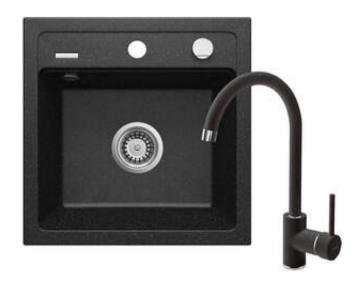

## **ZORBA**

## Granite sink with tap, 1-bowl

Product code: ZQZA2103 EAN: 5908212058756

Color: graphite Warranty [years]: 18

| Sink                                 |           |
|--------------------------------------|-----------|
| Finish                               | graphite  |
| Surface type                         | matte     |
| Material                             | granite   |
| Installation method                  | inset     |
| Number of bowls                      | 1         |
| Minimum cabinet width [mm]           | 450       |
| Width [mm]                           | 440       |
| Length [mm]                          | 440       |
| Height [mm]                          | 184       |
| Bowl depth [mm]                      | 170       |
| Cut-out length [mm]                  | 420       |
| Cut-out width [mm]                   | 420       |
| Equipped with accessories            | Yes       |
| Number of holes                      | 2         |
| Number of pre-drilled holes          | 0         |
| Hydrophobicity                       | Yes       |
| Sink waste kit                       |           |
| Finish                               | steel     |
| Plug type                            | automatic |
| Low siphon/ space saver              | Yes       |
| Possibility to connect a dishwasher/ | 100       |
| washing machine                      | Yes       |
| washing machine                      | 100       |

| Mixer               |                      |
|---------------------|----------------------|
| Finish              | graphite, chrome     |
| Mixer type          | mixer, single-handle |
| Installation method | standing             |
| Flow class [l/min]  | Z - 4-9 l/min        |
| Acoustic group [db] | I (x ≤ 20)           |