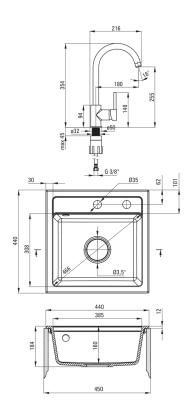

## Granite sink with tap, 1-bowl

Product code: ZQZA2103 EAN: 5908212058756

Color: graphite Warranty [years]: 18

| Sink                                 |           |
|--------------------------------------|-----------|
| Finish                               | graphite  |
| Surface type                         | matte     |
| Material                             | granite   |
| Installation method                  | inset     |
| Number of bowls                      | 1         |
| Minimum cabinet width [mm]           | 450       |
| Width [mm]                           | 440       |
| Length [mm]                          | 440       |
| Height [mm]                          | 184       |
| Bowl depth [mm]                      | 170       |
| Cut-out length [mm]                  | 420       |
| Cut-out width [mm]                   | 420       |
| Equipped with accessories            | Yes       |
| Number of holes                      | 2         |
| Number of pre-drilled holes          | 0         |
| Hydrophobicity                       | Yes       |
| Sink waste kit                       |           |
| Finish                               | steel     |
| Plug type                            | automatic |
| Low siphon/ space saver              | Yes       |
| Possibility to connect a dishwasher/ | 100       |
| washing machine                      | Yes       |
| washing machine                      | 100       |

| Mixer               |                      |
|---------------------|----------------------|
| Finish              | graphite, chrome     |
| Mixer type          | mixer, single-handle |
| Installation method | standing             |
| Flow class [l/min]  | Z - 4-9 l/min        |
| Acoustic group [db] | I (x ≤ 20)           |

| Installation method    | standing      |
|------------------------|---------------|
| Flow class [Vmin]      | Z - 4-9 l/min |
| Acoustic group [db]    | I (x ≤ 20)    |
| Mixer cartridge        |               |
| Ceramic cartridge size | 35 mm         |

| Spout                  |        |
|------------------------|--------|
| Spout type             | swivel |
| Mixer spout range [mm] | 180    |

Aerator

| Aerator type        | honeycomb |
|---------------------|-----------|
| Aerator size        | M22       |
| Connecting hose     |           |
| Length [mm]         | 450       |
| Installation thread | 3/8"      |
| Connection thread   | M10       |