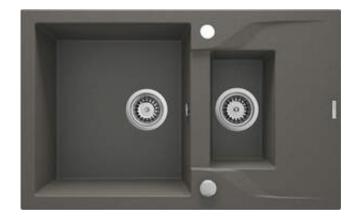

## **ANDANTE**

## Granite sink, 1.5-bowl with drainer

Product code: ZQN\_T513 EAN: 5908212088760 Color: anthracite metallic Warranty [years]: 18

| _ |   |              |   |
|---|---|--------------|---|
| • | ı | $\mathbf{a}$ | L |
| _ | ı |              | n |

| Finish                      | anthracite metallic |
|-----------------------------|---------------------|
| Surface type                | matte               |
| Material                    | granite             |
| Installation method         | inset               |
| Minimum cabinet width [mm]  | 700                 |
| Width [mm]                  | 490                 |
| Length [mm]                 | 780                 |
| Height [mm]                 | 194                 |
| Bowl depth [mm]             | 180                 |
| 2nd bowl depth [mm]         | 120                 |
| Cut-out length [mm]         | 760                 |
| Cut-out width [mm]          | 470                 |
| Reversible                  | Yes                 |
| Equipped with accessories   | Yes                 |
| Number of holes             | 2                   |
| Number of pre-drilled holes | 0                   |