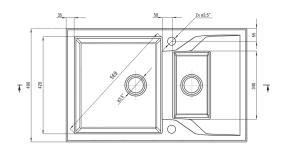

| Finish                      | anthracite metallic |
|-----------------------------|---------------------|
| Surface type                | matte               |
| Material                    | granite             |
| Installation method         | inset               |
| Minimum cabinet width [mm]  | 700                 |
| Width [mm]                  | 490                 |
| Length [mm]                 | 780                 |
| Height [mm]                 | 194                 |
| Bowl depth [mm]             | 180                 |
| 2nd bowl depth [mm]         | 120                 |
| Cut-out length [mm]         | 760                 |
| Cut-out width [mm]          | 470                 |
| Reversible                  | Yes                 |
| Equipped with accessories   | Yes                 |
| Number of holes             | 2                   |
| Number of pre-drilled holes | 0                   |