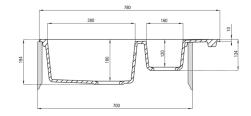

| Finish                      | anthracite metallic |
|-----------------------------|---------------------|
| Surface type                | matte               |
| Material                    | granite             |
| Installation method         | inset               |
| Minimum cabinet width [mm]  | 700                 |
| Width [mm]                  | 490                 |
| Length [mm]                 | 780                 |
| Height [mm]                 | 194                 |
| Bowl depth [mm]             | 180                 |
| 2nd bowl depth [mm]         | 120                 |
| Cut-out length [mm]         | 760                 |
| Cut-out width [mm]          | 470                 |
| Reversible                  | Yes                 |
| Equipped with accessories   | Yes                 |
| Number of holes             | 2                   |
| Number of pre-drilled holes | 0                   |