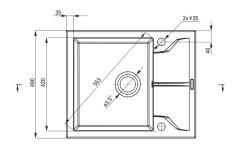

#### Sink

| Finish                      | anthracite metallic |
|-----------------------------|---------------------|
| Surface type                | matte               |
| Material                    | granite             |
| Installation method         | inset               |
| Number of bowls             | 1                   |
| Minimum cabinet width [mm]  | 500                 |
| Width [mm]                  | 490                 |
| Length [mm]                 | 590                 |
| Height [mm]                 | 194                 |
| Bowl depth [mm]             | 180                 |
| Cut-out length [mm]         | 570                 |
| Cut-out width [mm]          | 470                 |
| Reversible                  | Yes                 |
| Equipped with accessories   | Yes                 |
| Number of holes             | 2                   |
| Number of pre-drilled holes | 0                   |