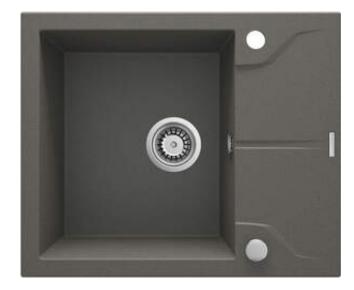

# Granite sink, 1-bowl with drainer

Product code: ZQN\_T11A EAN: 5908212088739 Color: anthracite metallic Warranty [years]: 18

#### Sink

| Finish                      | anthracite metallic |
|-----------------------------|---------------------|
| Surface type                | matte               |
| Material                    | granite             |
| Installation method         | inset               |
| Number of bowls             | 1                   |
| Minimum cabinet width [mm]  | 500                 |
| Width [mm]                  | 490                 |
| Length [mm]                 | 590                 |
| Height [mm]                 | 194                 |
| Bowl depth [mm]             | 180                 |
| Cut-out length [mm]         | 570                 |
| Cut-out width [mm]          | 470                 |
| Reversible                  | Yes                 |
| Equipped with accessories   | Yes                 |
| Number of holes             | 2                   |
| Number of pre-drilled holes | 0                   |