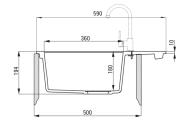

#### Sink

| Finish                      | anthracite metallic |
|-----------------------------|---------------------|
| Surface type                | matte               |
| Material                    | granite             |
| Installation method         | inset               |
| Number of bowls             | 1                   |
| Minimum cabinet width [mm]  | 500                 |
| Width [mm]                  | 490                 |
| Length [mm]                 | 590                 |
| Height [mm]                 | 194                 |
| Bowl depth [mm]             | 180                 |
| Cut-out length [mm]         | 570                 |
| Cut-out width [mm]          | 470                 |
| Reversible                  | Yes                 |
| Equipped with accessories   | Yes                 |
| Number of holes             | 2                   |
| Number of pre-drilled holes | 0                   |