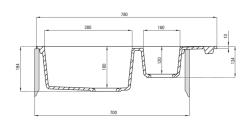

## Sink

| Finish                      | metallic grey |
|-----------------------------|---------------|
| Surface type                | matte         |
| Material                    | granite       |
| Installation method         | inset         |
| Minimum cabinet width [mm]  | 700           |
| Width [mm]                  | 490           |
| Length [mm]                 | 780           |
| Height [mm]                 | 194           |
| Bowl depth [mm]             | 180           |
| 2nd bowl depth [mm]         | 120           |
| Cut-out length [mm]         | 760           |
| Cut-out width [mm]          | 470           |
| Reversible                  | Yes           |
| Equipped with accessories   | Yes           |
| Number of holes             | 2             |
| Number of pre-drilled holes | 0             |