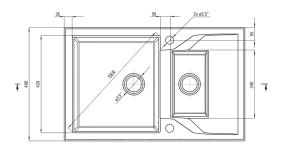

## Sink

| Finish                      | metallic grey |
|-----------------------------|---------------|
| Surface type                | matte         |
| Material                    | granite       |
| Installation method         | inset         |
| Minimum cabinet width [mm]  | 700           |
| Width [mm]                  | 490           |
| Length [mm]                 | 780           |
| Height [mm]                 | 194           |
| Bowl depth [mm]             | 180           |
| 2nd bowl depth [mm]         | 120           |
| Cut-out length [mm]         | 760           |
| Cut-out width [mm]          | 470           |
| Reversible                  | Yes           |
| Equipped with accessories   | Yes           |
| Number of holes             | 2             |
| Number of pre-drilled holes | 0             |