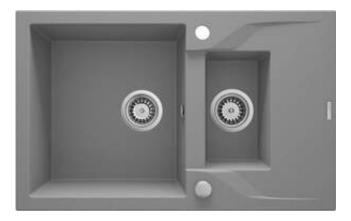

## ANDANTE Granite sink, 1.5-bowl with drainer

Product code: ZQN\_S513 EAN: 5908212043639 Color: metallic grey Warranty [years]: 18

## Sink

| Finish                      | metallic grey |
|-----------------------------|---------------|
| Surface type                | matte         |
| Material                    | granite       |
| Installation method         | inset         |
| Minimum cabinet width [mm]  | 700           |
| Width [mm]                  | 490           |
| Length [mm]                 | 780           |
| Height [mm]                 | 194           |
| Bowl depth [mm]             | 180           |
| 2nd bowl depth [mm]         | 120           |
| Cut-out length [mm]         | 760           |
| Cut-out width [mm]          | 470           |
| Reversible                  | Yes           |
| Equipped with accessories   | Yes           |
| Number of holes             | 2             |
| Number of pre-drilled holes | 0             |