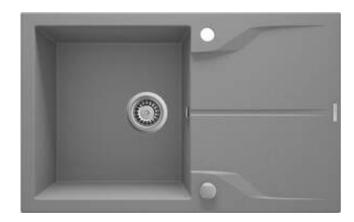

## **ANDANTE**

## Granite sink, 1-bowl with drainer

Product code: ZQN\_S113 EAN: 5908212042397 Color: metallic grey Warranty [years]: 18

| • | ı | $\mathbf{a}$ | v |
|---|---|--------------|---|
|   | ı |              | n |

| Finish                      | metallic grey |
|-----------------------------|---------------|
| Surface type                | matte         |
| Material                    | granite       |
| Installation method         | inset         |
| Number of bowls             | 1             |
| Minimum cabinet width [mm]  | 600           |
| Width [mm]                  | 490           |
| Length [mm]                 | 780           |
| Height [mm]                 | 194           |
| Bowl depth [mm]             | 180           |
| Cut-out length [mm]         | 760           |
| Cut-out width [mm]          | 470           |
| Reversible                  | Yes           |
| Equipped with accessories   | Yes           |
| Number of holes             | 2             |
| Number of pre-drilled holes | 0             |