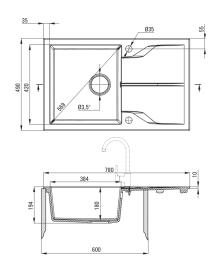

| Finish                      | metallic grey |
|-----------------------------|---------------|
| Surface type                | matte         |
| Material                    | granite       |
| Installation method         | inset         |
| Number of bowls             | 1             |
| Minimum cabinet width [mm]  | 600           |
| Width [mm]                  | 490           |
| Length [mm]                 | 780           |
| Height [mm]                 | 194           |
| Bowl depth [mm]             | 180           |
| Cut-out length [mm]         | 760           |
| Cut-out width [mm]          | 470           |
| Reversible                  | Yes           |
| Equipped with accessories   | Yes           |
| Number of holes             | 2             |
| Number of pre-drilled holes | 0             |