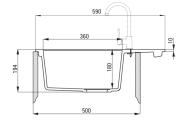

## Granite sink, 1-bowl with drainer

**Product code:** ZQN\_N11A **EAN:** 5908212096000

Color: nero

Warranty [years]: 18

| Sink                        |         |
|-----------------------------|---------|
| Finish                      | nero    |
| Surface type                | matte   |
| Material                    | granite |
| Installation method         | inset   |
| Number of bowls             | 1       |
| Minimum cabinet width [mm]  | 500     |
| Width [mm]                  | 490     |
| Length [mm]                 | 590     |
| Height [mm]                 | 194     |
| Bowl depth [mm]             | 180     |
| Cut-out length [mm]         | 570     |
| Cut-out width [mm]          | 470     |
| Reversible                  | Yes     |
| Equipped with accessories   | Yes     |
| Number of holes             | 2       |
| Number of pre-drilled holes | 0       |