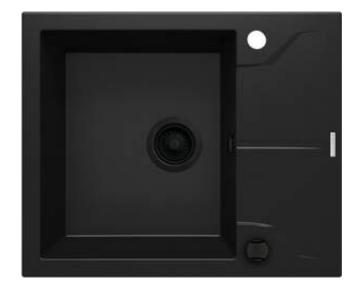

## **ANDANTE**

## Granite sink, 1-bowl with drainer

**Product code:** ZQN\_N11A **EAN:** 5908212096000

Color: nero

Warranty [years]: 18

| Sink                        |         |
|-----------------------------|---------|
| Finish                      | nero    |
| Surface type                | matte   |
| Material                    | granite |
| Installation method         | inset   |
| Number of bowls             | 1       |
| Minimum cabinet width [mm]  | 500     |
| Width [mm]                  | 490     |
| Length [mm]                 | 590     |
| Height [mm]                 | 194     |
| Bowl depth [mm]             | 180     |
| Cut-out length [mm]         | 570     |
| Cut-out width [mm]          | 470     |
| Reversible                  | Yes     |
| Equipped with accessories   | Yes     |
| Number of holes             | 2       |
| Number of pre-drilled holes | 0       |