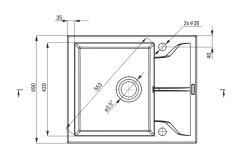

## Granite sink, 1-bowl with drainer

**Product code:** ZQN\_N11A **EAN:** 5908212096000

Color: nero

Warranty [years]: 18

| Sink                        |         |
|-----------------------------|---------|
| Finish                      | nero    |
| Surface type                | matte   |
| Material                    | granite |
| Installation method         | inset   |
| Number of bowls             | 1       |
| Minimum cabinet width [mm]  | 500     |
| Width [mm]                  | 490     |
| Length [mm]                 | 590     |
| Height [mm]                 | 194     |
| Bowl depth [mm]             | 180     |
| Cut-out length [mm]         | 570     |
| Cut-out width [mm]          | 470     |
| Reversible                  | Yes     |
| Equipped with accessories   | Yes     |
| Number of holes             | 2       |
| Number of pre-drilled holes | 0       |