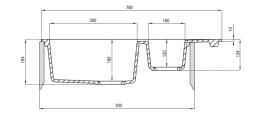

## Granite sink, 1.5-bowl with drainer

Product code: ZQN\_G513 EAN: 5908212043622 Color: metallic graphite Warranty [years]: 18

| Finish                      | metallic graphite |  |
|-----------------------------|-------------------|--|
| Surface type                | matte             |  |
| Material                    | granite           |  |
| Installation method         | inset             |  |
| Minimum cabinet width [mm]  | 700               |  |
| Width [mm]                  | 490               |  |
| Length [mm]                 | 780               |  |
| Height [mm]                 | 194               |  |
| Bowl depth [mm]             | 180               |  |
| 2nd bowl depth [mm]         | 120               |  |
| Cut-out length [mm]         | 760               |  |
| Cut-out width [mm]          | 470               |  |
| Reversible                  | Yes               |  |
| Equipped with accessories   | Yes               |  |
| Number of holes             | 2                 |  |
| Number of pre-drilled holes | 0                 |  |
|                             |                   |  |