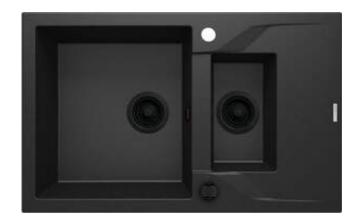

## **ANDANTE**

## Granite sink, 1.5-bowl with drainer

Product code: ZQN\_G513 EAN: 5908212043622 Color: metallic graphite Warranty [years]: 18

| Finish                      | metallic graphite |  |
|-----------------------------|-------------------|--|
| Surface type                | matte             |  |
| Material                    | granite           |  |
| Installation method         | inset             |  |
| Minimum cabinet width [mm]  | 700               |  |
| Width [mm]                  | 490               |  |
| Length [mm]                 | 780               |  |
| Height [mm]                 | 194               |  |
| Bowl depth [mm]             | 180               |  |
| 2nd bowl depth [mm]         | 120               |  |
| Cut-out length [mm]         | 760               |  |
| Cut-out width [mm]          | 470               |  |
| Reversible                  | Yes               |  |
| Equipped with accessories   | Yes               |  |
| Number of holes             | 2                 |  |
| Number of pre-drilled holes | 0                 |  |
|                             |                   |  |