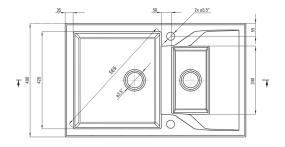

## Granite sink, 1.5-bowl with drainer

Product code: ZQN\_G513 EAN: 5908212043622 Color: metallic graphite Warranty [years]: 18

| Finish                      | metallic graphite |  |
|-----------------------------|-------------------|--|
| Surface type                | matte             |  |
| Material                    | granite           |  |
| Installation method         | inset             |  |
| Minimum cabinet width [mm]  | 700               |  |
| Width [mm]                  | 490               |  |
| Length [mm]                 | 780               |  |
| Height [mm]                 | 194               |  |
| Bowl depth [mm]             | 180               |  |
| 2nd bowl depth [mm]         | 120               |  |
| Cut-out length [mm]         | 760               |  |
| Cut-out width [mm]          | 470               |  |
| Reversible                  | Yes               |  |
| Equipped with accessories   | Yes               |  |
| Number of holes             | 2                 |  |
| Number of pre-drilled holes | 0                 |  |
|                             |                   |  |