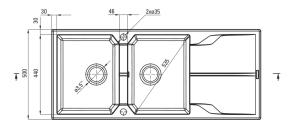

## Sink

| Finish                      | alabaster |
|-----------------------------|-----------|
| Surface type                | matte     |
| Material                    | granite   |
| Installation method         | inset     |
| Number of bowls             | 2         |
| Minimum cabinet width [mm]  | 800       |
| Width [mm]                  | 500       |
| Length [mm]                 | 1160      |
| Height [mm]                 | 224       |
| Bowl depth [mm]             | 210       |
| 2nd bowl depth [mm]         | 210       |
| Cut-out length [mm]         | 1140      |
| Cut-out width [mm]          | 480       |
| Reversible                  | Yes       |
| Equipped with accessories   | Yes       |
| Number of holes             | 2         |
| Number of pre-drilled holes | 0         |
| Sink waste kit              |           |
| Finish                      | steel     |