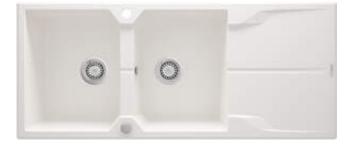

## ANDANTE Granite sink, 2-bowl with drainer

Product code: ZQN\_A213 EAN: 5908212080368 Color: alabaster Warranty [years]: 18

## Sink

| Finish                      | alabaster |
|-----------------------------|-----------|
| Surface type                | matte     |
| Material                    | granite   |
| Installation method         | inset     |
| Number of bowls             | 2         |
| Minimum cabinet width [mm]  | 800       |
| Width [mm]                  | 500       |
| Length [mm]                 | 1160      |
| Height [mm]                 | 224       |
| Bowl depth [mm]             | 210       |
| 2nd bowl depth [mm]         | 210       |
| Cut-out length [mm]         | 1140      |
| Cut-out width [mm]          | 480       |
| Reversible                  | Yes       |
| Equipped with accessories   | Yes       |
| Number of holes             | 2         |
| Number of pre-drilled holes | 0         |
| Sink waste kit              |           |
| Finish                      | steel     |