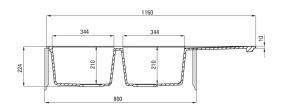

## Sink

| Finish                      | alabaster |
|-----------------------------|-----------|
| Surface type                | matte     |
| Material                    | granite   |
| Installation method         | inset     |
| Number of bowls             | 2         |
| Minimum cabinet width [mm]  | 800       |
| Width [mm]                  | 500       |
| Length [mm]                 | 1160      |
| Height [mm]                 | 224       |
| Bowl depth [mm]             | 210       |
| 2nd bowl depth [mm]         | 210       |
| Cut-out length [mm]         | 1140      |
| Cut-out width [mm]          | 480       |
| Reversible                  | Yes       |
| Equipped with accessories   | Yes       |
| Number of holes             | 2         |
| Number of pre-drilled holes | 0         |
| Sink waste kit              |           |
| Finish                      | steel     |