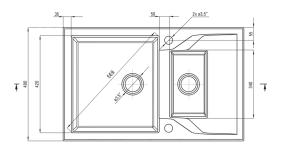

## ANDANTE Granite sink, 1.5-bowl with drainer

**Product code:** ZQN\_7513 **EAN:** 5908212042823 **Color:** sand **Warranty [years]:** 18

| Finish                      | sand    |  |
|-----------------------------|---------|--|
| Surface type                | matte   |  |
| Material                    | granite |  |
| Installation method         | inset   |  |
| Minimum cabinet width [mm]  | 700     |  |
| Width [mm]                  | 490     |  |
| Length [mm]                 | 780     |  |
| Height [mm]                 | 194     |  |
| Bowl depth [mm]             | 180     |  |
| 2nd bowl depth [mm]         | 120     |  |
| Cut-out length [mm]         | 760     |  |
| Cut-out width [mm]          | 470     |  |
| Reversible                  | Yes     |  |
| Equipped with accessories   | Yes     |  |
| Number of holes             | 2       |  |
| Number of pre-drilled holes | 0       |  |