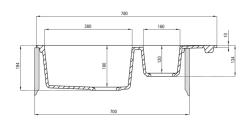

## ANDANTE Granite sink, 1.5-bowl with drainer

**Product code:** ZQN\_7513 **EAN:** 5908212042823 **Color:** sand **Warranty [years]:** 18

| Finish                      | sand    |  |
|-----------------------------|---------|--|
| Surface type                | matte   |  |
| Material                    | granite |  |
| Installation method         | inset   |  |
| Minimum cabinet width [mm]  | 700     |  |
| Width [mm]                  | 490     |  |
| Length [mm]                 | 780     |  |
| Height [mm]                 | 194     |  |
| Bowl depth [mm]             | 180     |  |
| 2nd bowl depth [mm]         | 120     |  |
| Cut-out length [mm]         | 760     |  |
| Cut-out width [mm]          | 470     |  |
| Reversible                  | Yes     |  |
| Equipped with accessories   | Yes     |  |
| Number of holes             | 2       |  |
| Number of pre-drilled holes | 0       |  |