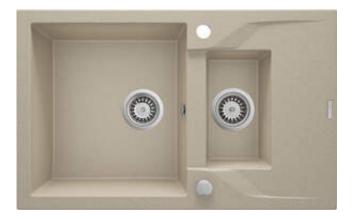

## ANDANTE Granite sink, 1.5-bowl with drainer

**Product code:** ZQN\_7513 **EAN:** 5908212042823 **Color:** sand **Warranty [years]:** 18

| Finish                      | sand    |  |
|-----------------------------|---------|--|
| Surface type                | matte   |  |
| Material                    | granite |  |
| Installation method         | inset   |  |
| Minimum cabinet width [mm]  | 700     |  |
| Width [mm]                  | 490     |  |
| Length [mm]                 | 780     |  |
| Height [mm]                 | 194     |  |
| Bowl depth [mm]             | 180     |  |
| 2nd bowl depth [mm]         | 120     |  |
| Cut-out length [mm]         | 760     |  |
| Cut-out width [mm]          | 470     |  |
| Reversible                  | Yes     |  |
| Equipped with accessories   | Yes     |  |
| Number of holes             | 2       |  |
| Number of pre-drilled holes | 0       |  |