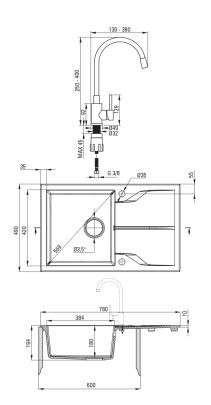

## Granite sink with tap, 1-bowl with drainer

**Product code**: ZQNNN113 **EAN**: 5907650837404

Color: nero

Warranty [years]: 18

| Sink                                 |                      |
|--------------------------------------|----------------------|
|                                      | 0050                 |
| Finish                               | nero                 |
| Surface type                         | matte                |
| Material                             | granite              |
| Installation method                  | inset                |
| Number of bowls                      | 1                    |
| Minimum cabinet width [mm]           | 600                  |
| Width [mm]                           | 490                  |
| Length [mm]                          | 780                  |
| Height [mm]                          | 194                  |
| Bowl depth [mm]                      | 180                  |
| Cut-out length [mm]                  | 760                  |
| Cut-out width [mm]                   | 470                  |
| Reversible                           | Yes                  |
| Equipped with accessories            | Yes                  |
| Number of holes                      | 2                    |
| Number of pre-drilled holes          | 0                    |
| Hydrophobicity                       | Yes                  |
| Sink waste kit                       |                      |
| Finish                               | nero                 |
|                                      | automatic            |
| Plug type<br>Low siphon/ space saver | Yes                  |
|                                      | 165                  |
| Possibility to connect a dishwasher/ | Yes                  |
| washing machine                      | res                  |
| Mixer                                |                      |
| Finish                               | nero                 |
| Mixer type                           | single-handle, mixer |
| Installation method                  | standing             |
| Acoustic group [db]                  | I (x ≤ 20)           |
|                                      |                      |
| Mixer cartridge                      |                      |
| Ceramic cartridge size               | 35 mm                |
| Spout                                |                      |
| Spout type                           | elastic              |
| Mixer spout range [mm]               | 380                  |
| Prizer spodcrange [mm]               | 300                  |
| Aerator                              |                      |
| Aerator type                         | honeycomb            |
| Aerator size                         | M22                  |
| Connecting hose                      |                      |
| Connecting hose                      | 750                  |
| Length [mm]                          | 350                  |
| Installation thread                  | 3/8"                 |