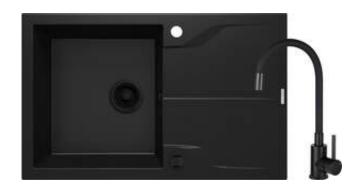

## **ANDANTE**

## Granite sink with tap, 1-bowl with drainer

**Product code**: ZQNNN113 **EAN**: 5907650837404

Color: nero

Warranty [years]: 18

| Sink                                 |                      |
|--------------------------------------|----------------------|
|                                      | 0050                 |
| Finish                               | nero                 |
| Surface type                         | matte                |
| Material                             | granite              |
| Installation method                  | inset                |
| Number of bowls                      | 1                    |
| Minimum cabinet width [mm]           | 600                  |
| Width [mm]                           | 490                  |
| Length [mm]                          | 780                  |
| Height [mm]                          | 194                  |
| Bowl depth [mm]                      | 180                  |
| Cut-out length [mm]                  | 760                  |
| Cut-out width [mm]                   | 470                  |
| Reversible                           | Yes                  |
| Equipped with accessories            | Yes                  |
| Number of holes                      | 2                    |
| Number of pre-drilled holes          | 0                    |
| Hydrophobicity                       | Yes                  |
| Sink waste kit                       |                      |
| Finish                               | nero                 |
|                                      | automatic            |
| Plug type<br>Low siphon/ space saver | Yes                  |
|                                      | 165                  |
| Possibility to connect a dishwasher/ | Yes                  |
| washing machine                      | res                  |
| Mixer                                |                      |
| Finish                               | nero                 |
| Mixer type                           | single-handle, mixer |
| Installation method                  | standing             |
| Acoustic group [db]                  | I (x ≤ 20)           |
|                                      |                      |
| Mixer cartridge                      |                      |
| Ceramic cartridge size               | 35 mm                |
| Spout                                |                      |
| Spout type                           | elastic              |
| Mixer spout range [mm]               | 380                  |
| Prizer spodcrange [mm]               | 300                  |
| Aerator                              |                      |
| Aerator type                         | honeycomb            |
| Aerator size                         | M22                  |
| Connecting hose                      |                      |
| Connecting hose                      | 750                  |
| Length [mm]                          | 350                  |
| Installation thread                  | 3/8"                 |