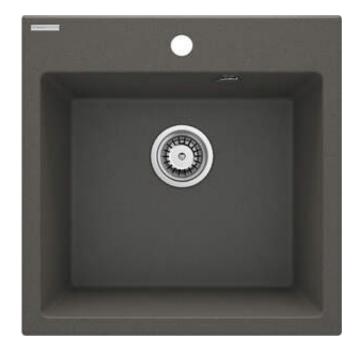

# Granite sink, 1-bowl

Product code: ZQJ\_T103 EAN: 5907650816768 Color: anthracite metallic Warranty [years]: 18

#### Sink

| Finish                      | anthracite metallic |
|-----------------------------|---------------------|
| Surface type                | matte               |
| Material                    | granite             |
| Installation method         | inset               |
| Number of bowls             | 1                   |
| Minimum cabinet width [mm]  | 500                 |
| Width [mm]                  | 500                 |
| Length [mm]                 | 500                 |
| Height [mm]                 | 216                 |
| Bowl depth [mm]             | 200                 |
| Cut-out length [mm]         | 480                 |
| Cut-out width [mm]          | 480                 |
| Equipped with accessories   | Yes                 |
| Number of holes             | 1                   |
| Number of pre-drilled holes | 2                   |