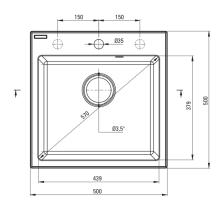

#### Sink

| Finish                      | anthracite metallic |
|-----------------------------|---------------------|
| Surface type                | matte               |
| Material                    | granite             |
| Installation method         | inset               |
| Number of bowls             | 1                   |
| Minimum cabinet width [mm]  | 500                 |
| Width [mm]                  | 500                 |
| Length [mm]                 | 500                 |
| Height [mm]                 | 216                 |
| Bowl depth [mm]             | 200                 |
| Cut-out length [mm]         | 480                 |
| Cut-out width [mm]          | 480                 |
| Equipped with accessories   | Yes                 |
| Number of holes             | 1                   |
| Number of pre-drilled holes | 2                   |