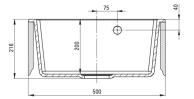

#### Sink

| Finish                      | anthracite metallic |
|-----------------------------|---------------------|
| Surface type                | matte               |
| Material                    | granite             |
| Installation method         | inset               |
| Number of bowls             | 1                   |
| Minimum cabinet width [mm]  | 500                 |
| Width [mm]                  | 500                 |
| Length [mm]                 | 500                 |
| Height [mm]                 | 216                 |
| Bowl depth [mm]             | 200                 |
| Cut-out length [mm]         | 480                 |
| Cut-out width [mm]          | 480                 |
| Equipped with accessories   | Yes                 |
| Number of holes             | 1                   |
| Number of pre-drilled holes | 2                   |