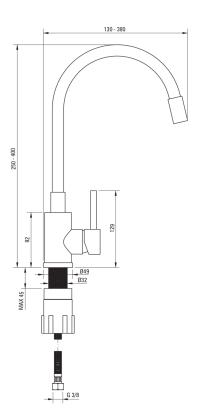

## Sink

| SINK                                 |                      |
|--------------------------------------|----------------------|
| Finish                               | nero                 |
| Surface type                         | matte                |
| Material                             | granite              |
| Installation method                  | inset                |
| Number of bowls                      | 1                    |
| Minimum cabinet width [mm]           | 500                  |
| Width [mm]                           | 500                  |
| Length [mm]                          | 500                  |
| Height [mm]                          | 216                  |
| Bowl depth [mm]                      | 200                  |
| Cut-out length [mm]                  | 480                  |
| Cut-out width [mm]                   | 480                  |
| Equipped with accessories            | Yes                  |
| Number of holes                      | 1                    |
| Number of pre-drilled holes          | 2                    |
| Hydrophobicity                       | Yes                  |
| Sink waste kit                       |                      |
| Finish                               | 0.050                |
|                                      | nero<br>manual       |
| Plug type                            | Yes                  |
| Low siphon/ space saver              | les                  |
| Possibility to connect a dishwasher/ | Yes                  |
| washing machine                      | tes                  |
| Mixer                                |                      |
| Finish                               | пего                 |
| Mixer type                           | single-handle, mixer |
| Installation method                  | standing             |
| Acoustic group [db]                  | l (x ≤ 20)           |
| Mives estaides                       |                      |
| Mixer cartridge                      | 75                   |
| Ceramic cartridge size               | 35 mm                |
| Spout                                |                      |
| Spout type                           | elastic              |
| Mixer spout range [mm]               | 380                  |
|                                      |                      |
| Aerator                              |                      |
| Aerator type                         | honeycomb            |
| Aerator size                         | M22                  |
| Connecting hose                      |                      |
| Length [mm]                          | 350                  |
| Installation thread                  | 3/8"                 |
| Connection thread                    | M10                  |
|                                      |                      |