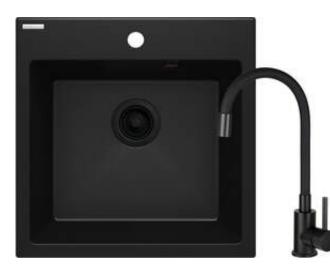

## EVORA Granite sink with tap, 1-bowl

Product code: ZQJNN103 EAN: 5907650837428 Color: nero Warranty [years]: 18

## Sink

| SINK                                 |                      |
|--------------------------------------|----------------------|
| Finish                               | nero                 |
| Surface type                         | matte                |
| Material                             | granite              |
| Installation method                  | inset                |
| Number of bowls                      | 1                    |
| Minimum cabinet width [mm]           | 500                  |
| Width [mm]                           | 500                  |
| Length [mm]                          | 500                  |
| Height [mm]                          | 216                  |
| Bowl depth [mm]                      | 200                  |
| Cut-out length [mm]                  | 480                  |
| Cut-out width [mm]                   | 480                  |
| Equipped with accessories            | Yes                  |
| Number of holes                      | 1                    |
| Number of pre-drilled holes          | 2                    |
| Hydrophobicity                       | Yes                  |
| Sink waste kit                       |                      |
| Finish                               | 0.050                |
|                                      | nero<br>manual       |
| Plug type                            | Yes                  |
| Low siphon/ space saver              | les                  |
| Possibility to connect a dishwasher/ | Yes                  |
| washing machine                      | tes                  |
| Mixer                                |                      |
| Finish                               | пего                 |
| Mixer type                           | single-handle, mixer |
| Installation method                  | standing             |
| Acoustic group [db]                  | l (x ≤ 20)           |
| Mives estaides                       |                      |
| Mixer cartridge                      | 75                   |
| Ceramic cartridge size               | 35 mm                |
| Spout                                |                      |
| Spout type                           | elastic              |
| Mixer spout range [mm]               | 380                  |
|                                      |                      |
| Aerator                              |                      |
| Aerator type                         | honeycomb            |
| Aerator size                         | M22                  |
| Connecting hose                      |                      |
| Length [mm]                          | 350                  |
| Installation thread                  | 3/8"                 |
| Connection thread                    | M10                  |
|                                      |                      |