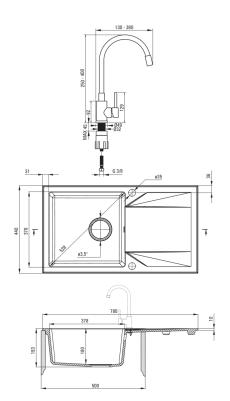

## EVORA Granite sink with tap, 1-bowl with drainer

**Product code:** ZQJJN113 **EAN:** 5907650819493

Color: nero

Warranty [years]: 18

| Ciak                                 |                      |
|--------------------------------------|----------------------|
| Sink<br>Finish                       | DOCO                 |
| Surface type                         | nero<br>matte        |
| Material Material                    | granite              |
|                                      | inset                |
| Installation method                  | 1                    |
| Number of bowls                      | 500                  |
| Minimum cabinet width [mm]           | 440                  |
| Width [mm]                           | · · ·                |
| Length [mm]                          | 780                  |
| Height [mm]                          | 193                  |
| Bowl depth [mm]                      | 180                  |
| Cut-out length [mm]                  | 760                  |
| Cut-out width [mm]                   | 420                  |
| Reversible                           | Yes                  |
| Equipped with accessories            | Yes                  |
| Number of holes                      | 2                    |
| Number of pre-drilled holes          | 0                    |
| Hydrophobicity                       | Yes                  |
| Sink waste kit                       |                      |
| Finish                               | nero                 |
| Plug type                            | automatic            |
| Low siphon/ space saver              | Yes                  |
| Possibility to connect a dishwasher/ |                      |
| washing machine                      | Yes                  |
|                                      |                      |
| Mixer                                |                      |
| Finish                               | nero                 |
| Mixer type                           | single-handle, mixer |
| Installation method                  | standing             |
| Acoustic group [db]                  | I (x ≤ 20)           |
| Mixer cartridge                      |                      |
| Ceramic cartridge size               | 35 mm                |
| Ceramic cardinge size                | 3311111              |
| Spout                                |                      |
| Spout type                           | elastic              |
| Mixer spout range [mm]               | 380                  |
| Acrobas                              |                      |
| Aerator                              | honoucomh            |
| Aerator type                         | honeycomb            |
| Aerator size                         | M22                  |
| Connecting hose                      |                      |
| Length [mm]                          | 350                  |
| Installation thread                  | 3/8"                 |
|                                      |                      |