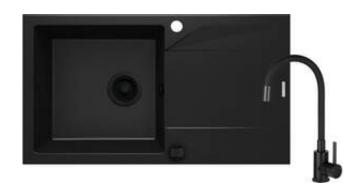

## EVORA Granite sink with tap, 1-bowl with drainer

**Product code:** ZQJJN113 **EAN:** 5907650819493

Color: nero

Warranty [years]: 18

| Ciak                                 |                      |
|--------------------------------------|----------------------|
| Sink<br>Finish                       | DOCO                 |
| Surface type                         | nero<br>matte        |
| Material Material                    | granite              |
|                                      | inset                |
| Installation method                  | 1                    |
| Number of bowls                      | 500                  |
| Minimum cabinet width [mm]           | 440                  |
| Width [mm]                           | · · ·                |
| Length [mm]                          | 780                  |
| Height [mm]                          | 193                  |
| Bowl depth [mm]                      | 180                  |
| Cut-out length [mm]                  | 760                  |
| Cut-out width [mm]                   | 420                  |
| Reversible                           | Yes                  |
| Equipped with accessories            | Yes                  |
| Number of holes                      | 2                    |
| Number of pre-drilled holes          | 0                    |
| Hydrophobicity                       | Yes                  |
| Sink waste kit                       |                      |
| Finish                               | nero                 |
| Plug type                            | automatic            |
| Low siphon/ space saver              | Yes                  |
| Possibility to connect a dishwasher/ |                      |
| washing machine                      | Yes                  |
|                                      |                      |
| Mixer                                |                      |
| Finish                               | nero                 |
| Mixer type                           | single-handle, mixer |
| Installation method                  | standing             |
| Acoustic group [db]                  | I (x ≤ 20)           |
| Mixer cartridge                      |                      |
| Ceramic cartridge size               | 35 mm                |
| Ceramic cardinge size                | 3311111              |
| Spout                                |                      |
| Spout type                           | elastic              |
| Mixer spout range [mm]               | 380                  |
| Acrobas                              |                      |
| Aerator                              | honoucomh            |
| Aerator type                         | honeycomb            |
| Aerator size                         | M22                  |
| Connecting hose                      |                      |
| Length [mm]                          | 350                  |
| Installation thread                  | 3/8"                 |
|                                      |                      |