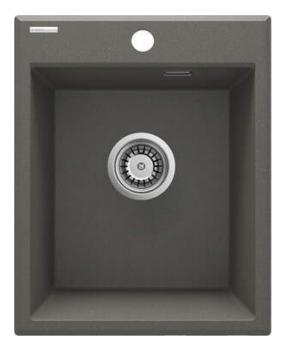

# ERIDAN Granite sink, 1-bowl

## Product code: ZQE\_T104 EAN: 5907650876649 Color: anthracite metallic Warranty [years]: 18

## Sink

| Finish                      | anthracite metallic |
|-----------------------------|---------------------|
| Surface type                | matte               |
| Material                    | granite             |
| Installation method         | inset               |
| Number of bowls             | 1                   |
| Minimum cabinet width [mm]  | 450                 |
| Width [mm]                  | 500                 |
| Length [mm]                 | 400                 |
| Height [mm]                 | 210                 |
| Bowl depth [mm]             | 200                 |
| Cut-out length [mm]         | 380                 |
| Cut-out width [mm]          | 480                 |
| Equipped with accessories   | Yes                 |
| Number of holes             | 1                   |
| Number of pre-drilled holes | 2                   |