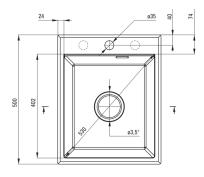

## Sink

| Finish                      | anthracite metallic |
|-----------------------------|---------------------|
| Surface type                | matte               |
| Material                    | granite             |
| Installation method         | inset               |
| Number of bowls             | 1                   |
| Minimum cabinet width [mm]  | 450                 |
| Width [mm]                  | 500                 |
| Length [mm]                 | 400                 |
| Height [mm]                 | 210                 |
| Bowl depth [mm]             | 200                 |
| Cut-out length [mm]         | 380                 |
| Cut-out width [mm]          | 480                 |
| Equipped with accessories   | Yes                 |
| Number of holes             | 1                   |
| Number of pre-drilled holes | 2                   |