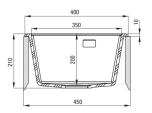

## Sink

| Finish                      | anthracite metallic |
|-----------------------------|---------------------|
| Surface type                | matte               |
| Material                    | granite             |
| Installation method         | inset               |
| Number of bowls             | 1                   |
| Minimum cabinet width [mm]  | 450                 |
| Width [mm]                  | 500                 |
| Length [mm]                 | 400                 |
| Height [mm]                 | 210                 |
| Bowl depth [mm]             | 200                 |
| Cut-out length [mm]         | 380                 |
| Cut-out width [mm]          | 480                 |
| Equipped with accessories   | Yes                 |
| Number of holes             | 1                   |
| Number of pre-drilled holes | 2                   |