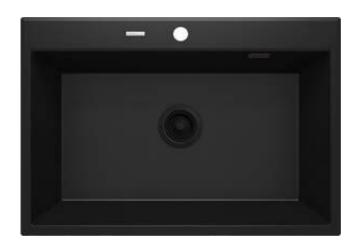

## Granite sink, 1-bowl

**Product code:** ZQE\_N103 **EAN:** 5908212095898

Color: nero

Warranty [years]: 18

| Sink                        |         |
|-----------------------------|---------|
| Finish                      | nero    |
| Surface type                | matte   |
| Material                    | granite |
| Installation method         | inset   |
| Number of bowls             | 1       |
| Minimum cabinet width [mm]  | 700     |
| Width [mm]                  | 520     |
| Length [mm]                 | 700     |
| Height [mm]                 | 210     |
| Bowl depth [mm]             | 197     |
| Cut-out length [mm]         | 680     |
| Cut-out width [mm]          | 500     |
| Equipped with accessories   | Yes     |
| Number of holes             | 1       |
| Number of pre-drilled holes | 2       |
|                             |         |