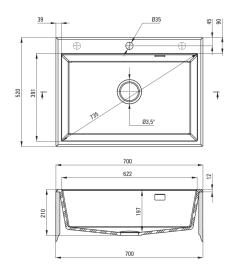

## Granite sink, 1-bowl

**Product code:** ZQE\_N103 **EAN:** 5908212095898

Color: nero

Warranty [years]: 18

| Sink                        |         |
|-----------------------------|---------|
| Finish                      | nero    |
| Surface type                | matte   |
| Material                    | granite |
| Installation method         | inset   |
| Number of bowls             | 1       |
| Minimum cabinet width [mm]  | 700     |
| Width [mm]                  | 520     |
| Length [mm]                 | 700     |
| Height [mm]                 | 210     |
| Bowl depth [mm]             | 197     |
| Cut-out length [mm]         | 680     |
| Cut-out width [mm]          | 500     |
| Equipped with accessories   | Yes     |
| Number of holes             | 1       |
| Number of pre-drilled holes | 2       |
|                             |         |