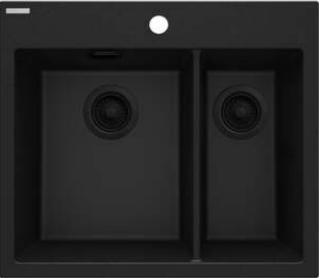

## ERIDAN Granite sink, 1.5-bowl

## Product code: ZQE\_G503 EAN: 5908212097823 Color: metallic graphite Warranty [years]: 18

| S | İ | ٢ | ١ | k |  |
|---|---|---|---|---|--|
|   |   |   |   |   |  |

| Finish                      | metallic graphite    |
|-----------------------------|----------------------|
| Surface type                | matte                |
| Material                    | granite              |
| Installation method         | inset, under mounted |
| Minimum cabinet width [mm]  | 600                  |
| Width [mm]                  | 520                  |
| Length [mm]                 | 600                  |
| Height [mm]                 | 203                  |
| Bowl depth [mm]             | 190                  |
| 2nd bowl depth [mm]         | 190                  |
| Cut-out length [mm]         | 580                  |
| Cut-out width [mm]          | 500                  |
| Cut-out length [mm]         | 540                  |
| Cut-out width [mm]          | 400                  |
| Equipped with accessories   | Yes                  |
| Number of holes             | 1                    |
| Number of pre-drilled holes | 2                    |