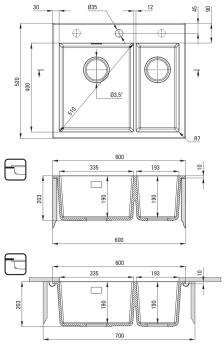

## Product code: ZQE\_G503 EAN: 5908212097823 Color: metallic graphite Warranty [years]: 18

| S | İ | ٢ | ١ | k |  |
|---|---|---|---|---|--|
|   |   |   |   |   |  |

| Finish                      | metallic graphite    |
|-----------------------------|----------------------|
| Surface type                | matte                |
| Material                    | granite              |
| Installation method         | inset, under mounted |
| Minimum cabinet width [mm]  | 600                  |
| Width [mm]                  | 520                  |
| Length [mm]                 | 600                  |
| Height [mm]                 | 203                  |
| Bowl depth [mm]             | 190                  |
| 2nd bowl depth [mm]         | 190                  |
| Cut-out length [mm]         | 580                  |
| Cut-out width [mm]          | 500                  |
| Cut-out length [mm]         | 540                  |
| Cut-out width [mm]          | 400                  |
| Equipped with accessories   | Yes                  |
| Number of holes             | 1                    |
| Number of pre-drilled holes | 2                    |