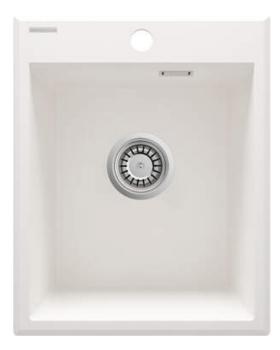

## ERIDAN Granite sink, 1-bowl

Product code: ZQE\_A104 EAN: 5907650876618 Color: alabaster Warranty [years]: 18

## Sink

| Finish                      | alabaster            |
|-----------------------------|----------------------|
| Surface type                | matte                |
| Material                    | granite              |
| Installation method         | inset, under mounted |
| Number of bowls             | 1                    |
| Minimum cabinet width [mm]  | 450                  |
| Width [mm]                  | 500                  |
| Length [mm]                 | 400                  |
| Height [mm]                 | 210                  |
| Bowl depth [mm]             | 200                  |
| Cut-out length [mm]         | 380                  |
| Cut-out width [mm]          | 480                  |
| Equipped with accessories   | Yes                  |
| Number of holes             | 1                    |
| Number of pre-drilled holes | 2                    |