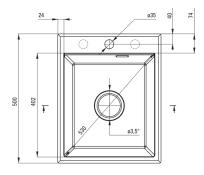

## Sink

| Finish                      | alabaster            |
|-----------------------------|----------------------|
| Surface type                | matte                |
| Material                    | granite              |
| Installation method         | inset, under mounted |
| Number of bowls             | 1                    |
| Minimum cabinet width [mm]  | 450                  |
| Width [mm]                  | 500                  |
| Length [mm]                 | 400                  |
| Height [mm]                 | 210                  |
| Bowl depth [mm]             | 200                  |
| Cut-out length [mm]         | 380                  |
| Cut-out width [mm]          | 480                  |
| Equipped with accessories   | Yes                  |
| Number of holes             | 1                    |
| Number of pre-drilled holes | 2                    |