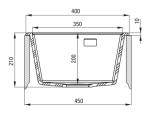

## Sink

| Finish                      | alabaster            |
|-----------------------------|----------------------|
| Surface type                | matte                |
| Material                    | granite              |
| Installation method         | inset, under mounted |
| Number of bowls             | 1                    |
| Minimum cabinet width [mm]  | 450                  |
| Width [mm]                  | 500                  |
| Length [mm]                 | 400                  |
| Height [mm]                 | 210                  |
| Bowl depth [mm]             | 200                  |
| Cut-out length [mm]         | 380                  |
| Cut-out width [mm]          | 480                  |
| Equipped with accessories   | Yes                  |
| Number of holes             | 1                    |
| Number of pre-drilled holes | 2                    |