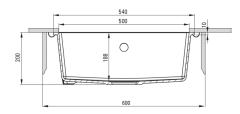

## Sink

| Finish                     | metallic graphite    |
|----------------------------|----------------------|
| Surface type               | matte                |
| Material                   | granite              |
| Installation method        | under mounted, flush |
| Number of bowls            | 1                    |
| Minimum cabinet width [mm] | 600                  |
| Width [mm]                 | 440                  |
| Length [mm]                | 540                  |
| Height [mm]                | 200                  |
| Bowl depth [mm]            | 188                  |
| Cut-out length [mm]        | 500                  |
| Cut-out width [mm]         | 400                  |
| Equipped with accessories  | Yes                  |
|                            |                      |

### Features:

- ATTENTION! Before cutting a hole in the tabletop to install the sink, take into account the actual dimensions of the model you purchased.
- Properties of Deante granite: resistance to impact, high temperature, discoloration, thermal shock
- Longest, 18 years warranty
- The sink is equipped with fittings with a connection to the dishwasher
- Hydrophobic properties repel water molecules
- The exceptionally spacious and deep bowl will even accommodate trays taken out of the oven
- Dedicated cleaning agent, safe for cleaned surfaces
- Space-saving siphon which facilitates e.g. sorting waste
- The finish enriched with silver ions adds antiseptic properties
- Strainer uniformly dyed in mass