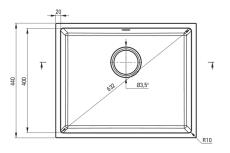

## Sink

| Finish                     | metallic graphite    |
|----------------------------|----------------------|
| Surface type               | matte                |
| Material                   | granite              |
| Installation method        | under mounted, flush |
| Number of bowls            | 1                    |
| Minimum cabinet width [mm] | 600                  |
| Width [mm]                 | 440                  |
| Length [mm]                | 540                  |
| Height [mm]                | 200                  |
| Bowl depth [mm]            | 188                  |
| Cut-out length [mm]        | 500                  |
| Cut-out width [mm]         | 400                  |
| Equipped with accessories  | Yes                  |
|                            |                      |

### Features:

- ATTENTION! Before cutting a hole in the tabletop to install the sink, take into account the actual dimensions of the model you purchased.
- Properties of Deante granite: resistance to impact, high temperature, discoloration, thermal shock
- Longest, 18 years warranty
- The sink is equipped with fittings with a connection to the dishwasher
- Hydrophobic properties repel water molecules
- The exceptionally spacious and deep bowl will even accommodate trays taken out of the oven
- Dedicated cleaning agent, safe for cleaned surfaces
- Space-saving siphon which facilitates e.g. sorting waste
- The finish enriched with silver ions adds antiseptic properties
- Strainer uniformly dyed in mass