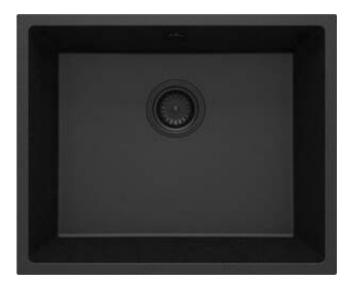

# CORDA Granite sink, 1-bowl

## Sink

| Finish                     | metallic graphite    |
|----------------------------|----------------------|
| Surface type               | matte                |
| Material                   | granite              |
| Installation method        | under mounted, flush |
| Number of bowls            | 1                    |
| Minimum cabinet width [mm] | 600                  |
| Width [mm]                 | 440                  |
| Length [mm]                | 540                  |
| Height [mm]                | 200                  |
| Bowl depth [mm]            | 188                  |
| Cut-out length [mm]        | 500                  |
| Cut-out width [mm]         | 400                  |
| Equipped with accessories  | Yes                  |
|                            |                      |