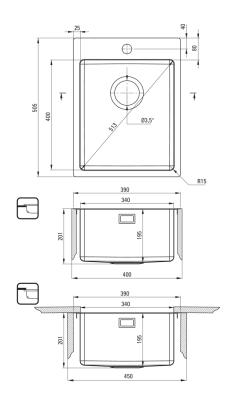

## Sink

| Finish                     | steel                       |
|----------------------------|-----------------------------|
| Surface type               | brushed                     |
| Material                   | steel 304                   |
| Installation method        | flush, inset, under mounted |
| Number of bowls            | 1                           |
| Minimum cabinet width [mm] | 400                         |
| Width [mm]                 | 505                         |
| Length [mm]                | 390                         |
| Height [mm]                | 200                         |
| Bowl depth [mm]            | 200                         |
| Cut-out length [mm]        | 370                         |
| Cut-out width [mm]         | 485                         |
| Cut-out length [mm]        | 340                         |
| Cut-out width [mm]         | 400                         |
| Steel thickness [mm]       | 1                           |
| Reversible                 | Yes                         |
| Equipped with accessories  | Yes                         |
| Number of holes            | 1                           |