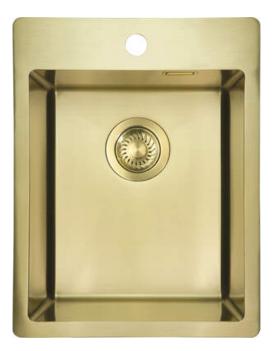

## OLFATO PRECIOUS Steel sink, 1-bowl

Product code: ZPO\_R10E EAN: 5907650869542 Color: brushed gold Warranty [years]: 2

## Sink

| Finish                     | steel                       |
|----------------------------|-----------------------------|
| Surface type               | brushed                     |
| Material                   | steel 304                   |
| Installation method        | flush, inset, under mounted |
| Number of bowls            | 1                           |
| Minimum cabinet width [mm] | 400                         |
| Width [mm]                 | 505                         |
| Length [mm]                | 390                         |
| Height [mm]                | 200                         |
| Bowl depth [mm]            | 200                         |
| Cut-out length [mm]        | 370                         |
| Cut-out width [mm]         | 485                         |
| Cut-out length [mm]        | 340                         |
| Cut-out width [mm]         | 400                         |
| Steel thickness [mm]       | 1                           |
| Reversible                 | Yes                         |
| Equipped with accessories  | Yes                         |
| Number of holes            | 1                           |