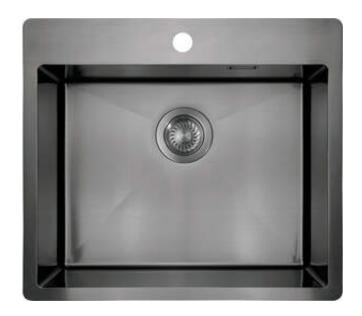

## OLFATO PRECIOUS Steel sink, 1-bowl

**Product code:** ZPO\_D10B **EAN:** 5907650837503

Color: titanium
Warranty [years]: 2

| • | ı | $\mathbf{a}$ | v |
|---|---|--------------|---|
|   | ı |              | n |

| •                          |                             |
|----------------------------|-----------------------------|
| Finish                     | titanium                    |
| Surface type               | brushed                     |
| Material                   | stainless steel             |
| Installation method        | flush, inset, under mounted |
| Number of bowls            | 1                           |
| Minimum cabinet width [mm] | 600                         |
| Width [mm]                 | 505                         |
| Length [mm]                | 550                         |
| Height [mm]                | 200                         |
| Bowl depth [mm]            | 200                         |
| Cut-out length [mm]        | 530                         |
| Cut-out width [mm]         | 485                         |
| Cut-out length [mm]        | 500                         |
| Cut-out width [mm]         | 400                         |
| Steel thickness [mm]       | 0.8                         |
| Equipped with accessories  | Yes                         |
| Number of holes            | 1                           |

## Features:

- High-strength stainless steel
- The sink is equipped with fittings with a connection to the dishwasher
- Natural antiseptic properties of steel
- The exceptionally spacious and deep bowl will even accommodate trays taken out of the oven
- Space-saving siphon which facilitates e.g. sorting waste
- Dedicated cleaning agent, safe for cleaned surfaces