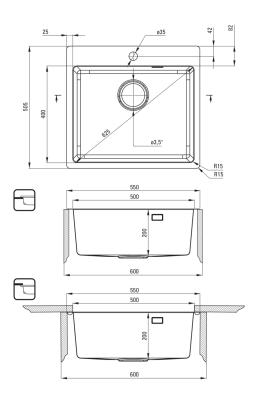

| •                          |                             |
|----------------------------|-----------------------------|
| Finish                     | titanium                    |
| Surface type               | brushed                     |
| Material                   | stainless steel             |
| Installation method        | flush, inset, under mounted |
| Number of bowls            | 1                           |
| Minimum cabinet width [mm] | 600                         |
| Width [mm]                 | 505                         |
| Length [mm]                | 550                         |
| Height [mm]                | 200                         |
| Bowl depth [mm]            | 200                         |
| Cut-out length [mm]        | 530                         |
| Cut-out width [mm]         | 485                         |
| Cut-out length [mm]        | 500                         |
| Cut-out width [mm]         | 400                         |
| Steel thickness [mm]       | 0.8                         |
| Equipped with accessories  | Yes                         |
| Number of holes            | 1                           |