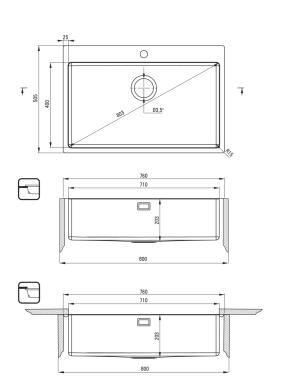

## OLFATO Steel sink, 1-bowl

Product code: ZPO\_010C EAN: 5907650867210 Color: brushed steel Warranty [years]: 2

| Sink                       |                             |
|----------------------------|-----------------------------|
| Finish                     | steel                       |
| Surface type               | brushed                     |
| Material                   | steel 304                   |
| Installation method        | inset, under mounted, flush |
| Number of bowls            | 1                           |
| Minimum cabinet width [mm] | 800                         |
| Width [mm]                 | 505                         |
| Length [mm]                | 760                         |
| Height [mm]                | 203                         |
| Bowl depth [mm]            | 203                         |
| Cut-out length [mm]        | 740                         |
| Cut-out width [mm]         | 485                         |
| Cut-out length [mm]        | 710                         |
| Cut-out width [mm]         | 485                         |
| Cut-out diameter [mm]      | 400                         |
| Steel thickness [mm]       | 1                           |
| Equipped with accessories  | Yes                         |
| Number of holes            | 1                           |
| Additional features        | drain cover included        |
| Sink waste kit             |                             |
|                            | stool                       |
| Finish                     | steel                       |