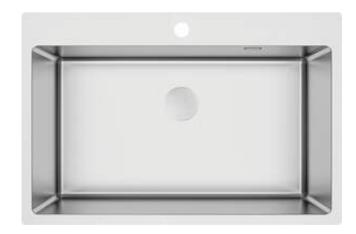

## OLFATO Steel sink, 1-bowl

Product code: ZPO\_010C EAN: 5907650867210 Color: brushed steel Warranty [years]: 2

| Sink                       |                             |
|----------------------------|-----------------------------|
| Finish                     | steel                       |
| Surface type               | brushed                     |
| Material                   | steel 304                   |
| Installation method        | inset, under mounted, flush |
| Number of bowls            | 1                           |
| Minimum cabinet width [mm] | 800                         |
| Width [mm]                 | 505                         |
| Length [mm]                | 760                         |
| Height [mm]                | 203                         |
| Bowl depth [mm]            | 203                         |
| Cut-out length [mm]        | 740                         |
| Cut-out width [mm]         | 485                         |
| Cut-out length [mm]        | 710                         |
| Cut-out width [mm]         | 485                         |
| Cut-out diameter [mm]      | 400                         |
| Steel thickness [mm]       | 1                           |
| Equipped with accessories  | Yes                         |
| Number of holes            | 1                           |
| Additional features        | drain cover included        |
| Sink waste kit             |                             |
|                            | stool                       |
| Finish                     | steel                       |

- Innovative and easy to maintain brushed steel coating
- The exceptionally spacious and deep bowl will even accommodate trays taken out of the oven
- Equipment with the possibility of connecting a washing machine or dishwasher
- Space-saving siphon which facilitates e.g. sorting waste
- Dedicated cleaning agent, safe for cleaned surfaces