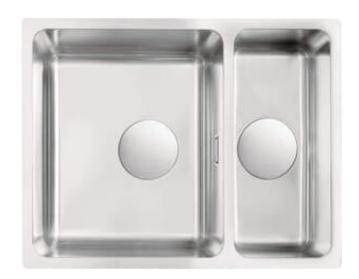

## EGERIA Steel sink, 1.5-bowl

## 🐝 deante

Product code: ZPE\_050C EAN: 5908212048436 Color: brushed steel Warranty [years]: 2

| Sink                       |                      |
|----------------------------|----------------------|
| Finish                     | steel                |
| Surface type               | brushed              |
| Material                   | steel 304            |
| Installation method        | inset, under mounted |
| Minimum cabinet width [mm] | 600                  |
| Width [mm]                 | 440                  |
| Length [mm]                | 580                  |
| Height [mm]                | 200                  |
| Bowl depth [mm]            | 200                  |
| 2nd bowl depth [mm]        | 150                  |
| Cut-out length [mm]        | 560                  |
| Cut-out width [mm]         | 420                  |
| Cut-out length [mm]        | 540                  |
| Cut-out width [mm]         | 400                  |
| Steel thickness [mm]       | 1                    |
| Equipped with accessories  | Yes                  |
| Additional features        | drain cover included |
| Sink waste kit             |                      |
| Finish                     | steel                |
| FILISH                     | SIEEL                |