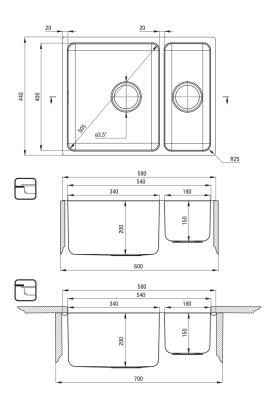

## 🐝 deante

Product code: ZPE\_050C EAN: 5908212048436 Color: brushed steel Warranty [years]: 2

| Sink                       |                      |
|----------------------------|----------------------|
| Finish                     | steel                |
| Surface type               | brushed              |
| Material                   | steel 304            |
| Installation method        | inset, under mounted |
| Minimum cabinet width [mm] | 600                  |
| Width [mm]                 | 440                  |
| Length [mm]                | 580                  |
| Height [mm]                | 200                  |
| Bowl depth [mm]            | 200                  |
| 2nd bowl depth [mm]        | 150                  |
| Cut-out length [mm]        | 560                  |
| Cut-out width [mm]         | 420                  |
| Cut-out length [mm]        | 540                  |
| Cut-out width [mm]         | 400                  |
| Steel thickness [mm]       | 1                    |
| Equipped with accessories  | Yes                  |
| Additional features        | drain cover included |
| Sink waste kit             |                      |
| Finish                     | steel                |
| FILISH                     | SIEEL                |