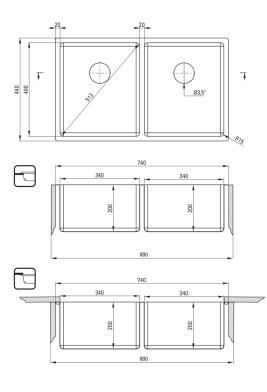

## EGERIA Steel sink, 2-bowl

Product code: ZPE\_020A EAN: 5907650867234 Color: brushed steel Warranty [years]: 2

| S | İ | ٢ | ١ | k |
|---|---|---|---|---|
|   |   |   |   |   |

| steel                       |
|-----------------------------|
| brushed                     |
| steel 304                   |
| under mounted, inset, flush |
| 2                           |
| 800                         |
| 440                         |
| 740                         |
| 200                         |
| 200                         |
| 720                         |
| 420                         |
| 680                         |
| 400                         |
| 1                           |
| Yes                         |
| drain cover included        |
|                             |