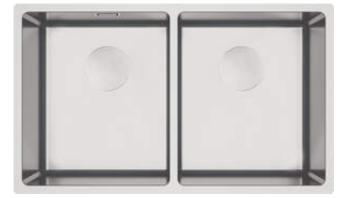

## EGERIA Steel sink, 2-bowl

Product code: ZPE\_020A EAN: 5907650867234 Color: brushed steel Warranty [years]: 2

| S | İ | ٢ | ١ | k |
|---|---|---|---|---|
|   |   |   |   |   |

| steel                       |
|-----------------------------|
| brushed                     |
| steel 304                   |
| under mounted, inset, flush |
| 2                           |
| 800                         |
| 440                         |
| 740                         |
| 200                         |
| 200                         |
| 720                         |
| 420                         |
| 680                         |
| 400                         |
| 1                           |
| Yes                         |
| drain cover included        |
|                             |