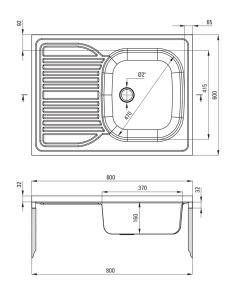

## Steel sink, 1-bowl with drainer

**Product code**: ZM6\_011L **EAN**: 5907650846505

Color: satin

Warranty [years]: 2

| Sink                       |           |
|----------------------------|-----------|
| Finish                     | satin     |
| Surface type               | satin     |
| Material                   | steel 201 |
| Installation method        | lay-on    |
| Number of bowls            | 1         |
| Minimum cabinet width [mm] | 800       |
| Width [mm]                 | 600       |
| Length [mm]                | 800       |
| Height [mm]                | 160       |
| Bowl depth [mm]            | 160       |
| Steel thickness [mm]       | 0.5       |
| Equipped with accessories  | Yes       |
| Drain diameter             | 2"        |
| Number of holes            | 0         |