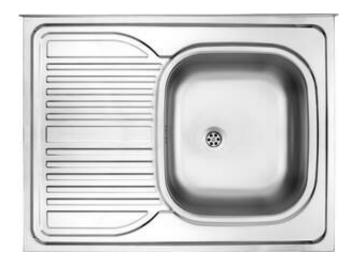

## Steel sink, 1-bowl with drainer

**Product code**: ZM6\_011L **EAN**: 5907650846505

Color: satin

Warranty [years]: 2

| Sink                       |           |
|----------------------------|-----------|
| Finish                     | satin     |
| Surface type               | satin     |
| Material                   | steel 201 |
| Installation method        | lay-on    |
| Number of bowls            | 1         |
| Minimum cabinet width [mm] | 800       |
| Width [mm]                 | 600       |
| Length [mm]                | 800       |
| Height [mm]                | 160       |
| Bowl depth [mm]            | 160       |
| Steel thickness [mm]       | 0.5       |
| Equipped with accessories  | Yes       |
| Drain diameter             | 2"        |
| Number of holes            | 0         |