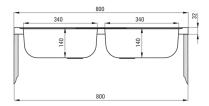

## **TANGO** Steel sink, 2-bowl

Product code: ZM5\_3200 EAN: 5907650845799

Color: décor

Warranty [years]: 2

| Sink                       |           |
|----------------------------|-----------|
| Finish                     | décor     |
| Surface type               | décor     |
| Material                   | steel 201 |
| Installation method        | lay-on    |
| Number of bowls            | 2         |
| Minimum cabinet width [mm] | 800       |
| Width [mm]                 | 500       |
| Length [mm]                | 800       |
| Height [mm]                | 140       |
| Bowl depth [mm]            | 140       |
| 2nd bowl depth [mm]        | 140       |
| Steel thickness [mm]       | 0.5       |
| Equipped with accessories  | Yes       |
| Drain diameter             | 2"        |
| Number of holes            | 0         |