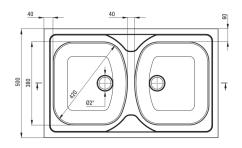

## **TANGO** Steel sink, 2-bowl

Product code: ZM5\_3200 EAN: 5907650845799

Color: décor

Warranty [years]: 2

| Sink                       |           |
|----------------------------|-----------|
| Finish                     | décor     |
| Surface type               | décor     |
| Material                   | steel 201 |
| Installation method        | lay-on    |
| Number of bowls            | 2         |
| Minimum cabinet width [mm] | 800       |
| Width [mm]                 | 500       |
| Length [mm]                | 800       |
| Height [mm]                | 140       |
| Bowl depth [mm]            | 140       |
| 2nd bowl depth [mm]        | 140       |
| Steel thickness [mm]       | 0.5       |
| Equipped with accessories  | Yes       |
| Drain diameter             | 2"        |
| Number of holes            | 0         |