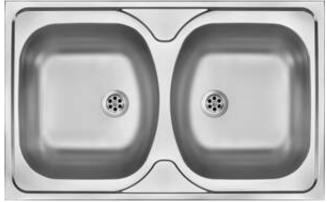

## **TANGO** Steel sink, 2-bowl

Product code: ZM5\_3200 EAN: 5907650845799

Color: décor

Warranty [years]: 2

| Sink                       |           |
|----------------------------|-----------|
| Finish                     | décor     |
| Surface type               | décor     |
| Material                   | steel 201 |
| Installation method        | lay-on    |
| Number of bowls            | 2         |
| Minimum cabinet width [mm] | 800       |
| Width [mm]                 | 500       |
| Length [mm]                | 800       |
| Height [mm]                | 140       |
| Bowl depth [mm]            | 140       |
| 2nd bowl depth [mm]        | 140       |
| Steel thickness [mm]       | 0.5       |
| Equipped with accessories  | Yes       |
| Drain diameter             | 2"        |
| Number of holes            | 0         |